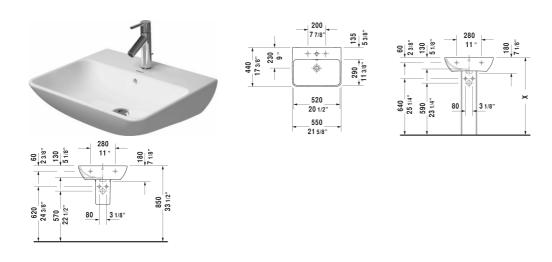

ME by Starck Washbasin # 233555..00 / 233555..30 / 233555..00 / 233555..30

|< 21 5/8" Inch >|

| Washbasin                                                                                                                                                                                                          | Dimension              | Weight  | Order number |
|--------------------------------------------------------------------------------------------------------------------------------------------------------------------------------------------------------------------|------------------------|---------|--------------|
| with overflow, with faucet deck, underside fully glazed, hardware included, wall-mounted, 21 5/8" Inch                                                                                                             |                        |         |              |
| Colors                                                                                                                                                                                                             |                        |         |              |
| 00 White 32 White Satin Matte                                                                                                                                                                                      |                        |         |              |
| Variant                                                                                                                                                                                                            |                        |         |              |
| •                                                                                                                                                                                                                  | 21 5/8" x 17 3/8" Inch | 34.2 lb | 23355500     |
| •••                                                                                                                                                                                                                | 21 5/8" x 17 3/8" Inch | 34.2 lb | 23355530     |
| •                                                                                                                                                                                                                  | 21 5/8" x 17 3/8" Inch | 34.2 lb | 23355500     |
| •••                                                                                                                                                                                                                | 21 5/8" x 17 3/8" Inch | 34.2 lb | 23355530     |
| Sanitary ceramics with the special WonderGliss surface finish will remain clean and attractive-looking for a long time to come.  When ordering WonderGliss please add a "1" as eleventh digit to the model number. |                        |         |              |
| Suitable products                                                                                                                                                                                                  |                        |         |              |
| Pedestal for # 233565, 233560, 233555, 233613, 233612, 233610, 233683, 233663, 6 7/8" x 8 1/4" Inch                                                                                                                | 6 7/8" x 8 1/4" Inch   |         | 085839       |
| Siphon cover for # 233565, 233560, 233555, 233613, 233612, 233610, 233683, 233663, 6 3/4" x 11 3/4" Inch                                                                                                           | 6 3/4" x 11 3/4" Inch  |         | 085840       |
|                                                                                                                                                                                                                    |                        |         |              |

All drawings contain the necessary measurements which are subject to standard tolerances. They are stated in inch & mm and are non-binding. Exact measurements, in particular for customized installation scenarios, can only be taken from the finished ceramic piece.