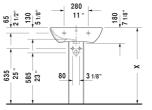

## **ME by Starck Washbasin** # 233560..00 / 233560..30 / 233560..00 / 233560..30

| Washbasin                                                                                                                                          | Dimension              | Weight                    | Order number |
|----------------------------------------------------------------------------------------------------------------------------------------------------|------------------------|---------------------------|--------------|
| with overflow, with faucet deck, underside fully glazed,<br>hardware included, wall-mounted, 23 5/8" Inch                                          |                        |                           |              |
| Colors                                                                                                                                             |                        |                           |              |
| 00 White 32 White Satin Matte                                                                                                                      |                        |                           |              |
| Variant                                                                                                                                            |                        |                           |              |
| •                                                                                                                                                  | 23 5/8" x 18 1/8" Inch | 37.7 lb                   | 23356000     |
| •••                                                                                                                                                | 23 5/8" x 18 1/8" Inch | 37.7 lb                   | 23356030     |
| •                                                                                                                                                  | 23 5/8" x 18 1/8" Inch | 37.7 lb                   | 23356000     |
| •••                                                                                                                                                | 23 5/8" x 18 1/8" Inch | 37.7 lb                   | 23356030     |
| Sanitary ceramics with the special WonderGliss surface finish v<br>time to come.<br>When ordering WonderGliss please add a "1" as eleventh digit t |                        | active-looking for a long |              |
| Suitable products                                                                                                                                  |                        |                           |              |
| Pedestal for # 233565, 233560, 233555, 233613, 233612,<br>233610, 233683, 233663, 6 7/8" x 8 1/4" Inch                                             | 6 7/8" x 8 1/4" Inch   |                           | 085839       |
| Siphon cover for # 233565, 233560, 233555, 233613, 233612,<br>233610, 233683, 233663, 6 3/4" x 11 3/4" Inch                                        | 6 3/4" x 11 3/4" Inch  |                           | 085840       |
|                                                                                                                                                    |                        |                           |              |

All drawings contain the necessary measurements which are subject to standard tolerances. They are stated in inch & mm and are nonbinding. Exact measurements, in particular for customized installation scenarios, can only be taken from the finished ceramic piece.