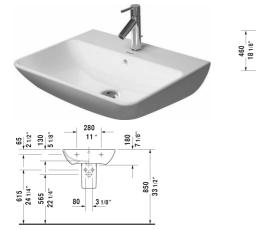

## **ME by Starck Washbasin** # 233560..00 / 233560..30 / 233560..00 / 233560..30

| Washbasin                                                                                                                                          | Dimension              | Weight                    | Order number |
|----------------------------------------------------------------------------------------------------------------------------------------------------|------------------------|---------------------------|--------------|
| with overflow, with faucet deck, underside fully glazed,<br>hardware included, wall-mounted, 23 5/8" Inch                                          |                        |                           |              |
| Colors                                                                                                                                             |                        |                           |              |
| 00 White 32 White Satin Matte                                                                                                                      |                        |                           |              |
| Variant                                                                                                                                            |                        |                           |              |
| •                                                                                                                                                  | 23 5/8" x 18 1/8" Inch | 37.7 lb                   | 23356000     |
| •••                                                                                                                                                | 23 5/8" x 18 1/8" Inch | 37.7 lb                   | 23356030     |
| •                                                                                                                                                  | 23 5/8" x 18 1/8" Inch | 37.7 lb                   | 23356000     |
| •••                                                                                                                                                | 23 5/8" x 18 1/8" Inch | 37.7 lb                   | 23356030     |
| Sanitary ceramics with the special WonderGliss surface finish v<br>time to come.<br>When ordering WonderGliss please add a "1" as eleventh digit t |                        | active-looking for a long |              |
| Suitable products                                                                                                                                  |                        |                           |              |
| Pedestal for # 233565, 233560, 233555, 233613, 233612,<br>233610, 233683, 233663, 6 7/8" x 8 1/4" Inch                                             | 6 7/8" x 8 1/4" Inch   |                           | 085839       |
| Siphon cover for # 233565, 233560, 233555, 233613, 233612,<br>233610, 233683, 233663, 6 3/4" x 11 3/4" Inch                                        | 6 3/4" x 11 3/4" Inch  |                           | 085840       |
|                                                                                                                                                    |                        |                           |              |

All drawings contain the necessary measurements which are subject to standard tolerances. They are stated in inch & mm and are nonbinding. Exact measurements, in particular for customized installation scenarios, can only be taken from the finished ceramic piece.