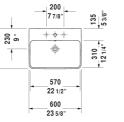

## **ME by Starck Washbasin** # 233560..00 / 233560..30 / 233560..00 / 233560..30

| Washbasin                                                                                                                                          | Dimension              | Weight                    | Order number |
|----------------------------------------------------------------------------------------------------------------------------------------------------|------------------------|---------------------------|--------------|
| with overflow, with faucet deck, underside fully glazed,<br>hardware included, wall-mounted, 23 5/8" Inch                                          |                        |                           |              |
| Colors                                                                                                                                             |                        |                           |              |
| 00 White 32 White Satin Matte                                                                                                                      |                        |                           |              |
| Variant                                                                                                                                            |                        |                           |              |
| •                                                                                                                                                  | 23 5/8" x 18 1/8" Inch | 37.7 lb                   | 23356000     |
| •••                                                                                                                                                | 23 5/8" x 18 1/8" Inch | 37.7 lb                   | 23356030     |
| •                                                                                                                                                  | 23 5/8" x 18 1/8" Inch | 37.7 lb                   | 23356000     |
| •••                                                                                                                                                | 23 5/8" x 18 1/8" Inch | 37.7 lb                   | 23356030     |
| Sanitary ceramics with the special WonderGliss surface finish v<br>time to come.<br>When ordering WonderGliss please add a "1" as eleventh digit t |                        | active-looking for a long |              |
| Suitable products                                                                                                                                  |                        |                           |              |
| Pedestal for # 233565, 233560, 233555, 233613, 233612,<br>233610, 233683, 233663, 6 7/8" x 8 1/4" Inch                                             | 6 7/8" x 8 1/4" Inch   |                           | 085839       |
| Siphon cover for # 233565, 233560, 233555, 233613, 233612,<br>233610, 233683, 233663, 6 3/4" x 11 3/4" Inch                                        | 6 3/4" x 11 3/4" Inch  |                           | 085840       |
|                                                                                                                                                    |                        |                           |              |

All drawings contain the necessary measurements which are subject to standard tolerances. They are stated in inch & mm and are nonbinding. Exact measurements, in particular for customized installation scenarios, can only be taken from the finished ceramic piece.