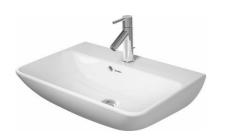

## ME by Starck Washbasin Compact # 234360..00 / 234360..30 / 234360..00 / 234360..30

|< 23 5/8" Inch >|

| Washbasin Compact                                                                                                                                                                                                 | Dimension              | Weight  | Order number |
|-------------------------------------------------------------------------------------------------------------------------------------------------------------------------------------------------------------------|------------------------|---------|--------------|
| with overflow, with faucet deck, hardware included, wall-mounted, 23 5/8" Inch                                                                                                                                    |                        |         |              |
| Colors                                                                                                                                                                                                            |                        |         |              |
| 00 White 32 White Satin Matte                                                                                                                                                                                     |                        |         |              |
| Variant                                                                                                                                                                                                           |                        |         |              |
| •                                                                                                                                                                                                                 | 23 5/8" x 15 3/4" Inch | 34.6 lb | 23436000     |
| •••                                                                                                                                                                                                               | 23 5/8" x 15 3/4" Inch | 34.6 lb | 23436030     |
| •                                                                                                                                                                                                                 | 23 5/8" x 15 3/4" Inch | 34.6 lb | 23436000     |
| •••                                                                                                                                                                                                               | 23 5/8" x 15 3/4" Inch | 34.6 lb | 23436030     |
| Sanitary ceramics with the special WonderGliss surface finish will remain clean and attractive-looking for a long time to come. When ordering WonderGliss please add a "1" as eleventh digit to the model number. |                        |         |              |
|                                                                                                                                                                                                                   |                        |         |              |
| Design Siphon                                                                                                                                                                                                     |                        | 3.3 lb  | 005036       |
|                                                                                                                                                                                                                   |                        |         |              |