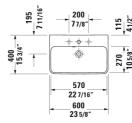

## ME by Starck Washbasin Compact # 234360..00 / 234360..30 / 234360..00 / 234360..30

|< 23 5/8" Inch >|

| Washbasin Compact                                                                                                                                                                                                 | Dimension              | Weight  | Order number |
|-------------------------------------------------------------------------------------------------------------------------------------------------------------------------------------------------------------------|------------------------|---------|--------------|
| with overflow, with faucet deck, hardware included, wall-mounted, 23 5/8" Inch                                                                                                                                    |                        |         |              |
| Colors                                                                                                                                                                                                            |                        |         |              |
| 00 White 32 White Satin Matte                                                                                                                                                                                     |                        |         |              |
| Variant                                                                                                                                                                                                           |                        |         |              |
| •                                                                                                                                                                                                                 | 23 5/8" x 15 3/4" Inch | 34.6 lb | 23436000     |
| •••                                                                                                                                                                                                               | 23 5/8" x 15 3/4" Inch | 34.6 lb | 23436030     |
| •                                                                                                                                                                                                                 | 23 5/8" x 15 3/4" Inch | 34.6 lb | 23436000     |
| •••                                                                                                                                                                                                               | 23 5/8" x 15 3/4" Inch | 34.6 lb | 23436030     |
| Sanitary ceramics with the special WonderGliss surface finish will remain clean and attractive-looking for a long time to come. When ordering WonderGliss please add a "1" as eleventh digit to the model number. |                        |         |              |
|                                                                                                                                                                                                                   |                        |         |              |
| Design Siphon                                                                                                                                                                                                     |                        | 3.3 lb  | 005036       |
|                                                                                                                                                                                                                   |                        |         |              |

All drawings contain the necessary measurements which are subject to standard tolerances. They are stated in inch & mm and are non-binding. Exact measurements, in particular for customized installation scenarios, can only be taken from the finished ceramic piece.