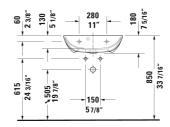

## ME by Starck Washbasin Compact # 234360..00 / 234360..30 / 234360..00 / 234360..30

|< 23 5/8" Inch >|

| Washbasin Compact                                                                                                                                                                                                 | Dimension              | Weight  | Order number |
|-------------------------------------------------------------------------------------------------------------------------------------------------------------------------------------------------------------------|------------------------|---------|--------------|
| with overflow, with faucet deck, hardware included, wall-mounted, 23 5/8" Inch                                                                                                                                    |                        |         |              |
| Colors                                                                                                                                                                                                            |                        |         |              |
| 00 White 32 White Satin Matte                                                                                                                                                                                     |                        |         |              |
| Variant                                                                                                                                                                                                           |                        |         |              |
| •                                                                                                                                                                                                                 | 23 5/8" x 15 3/4" Inch | 34.6 lb | 23436000     |
| •••                                                                                                                                                                                                               | 23 5/8" x 15 3/4" Inch | 34.6 lb | 23436030     |
| •                                                                                                                                                                                                                 | 23 5/8" x 15 3/4" Inch | 34.6 lb | 23436000     |
| •••                                                                                                                                                                                                               | 23 5/8" x 15 3/4" Inch | 34.6 lb | 23436030     |
| Sanitary ceramics with the special WonderGliss surface finish will remain clean and attractive-looking for a long time to come. When ordering WonderGliss please add a "1" as eleventh digit to the model number. |                        |         |              |
|                                                                                                                                                                                                                   |                        |         |              |
| Design Siphon                                                                                                                                                                                                     |                        | 3.3 lb  | 005036       |
|                                                                                                                                                                                                                   |                        |         |              |

All drawings contain the necessary measurements which are subject to standard tolerances. They are stated in inch & mm and are non-binding. Exact measurements, in particular for customized installation scenarios, can only be taken from the finished ceramic piece.