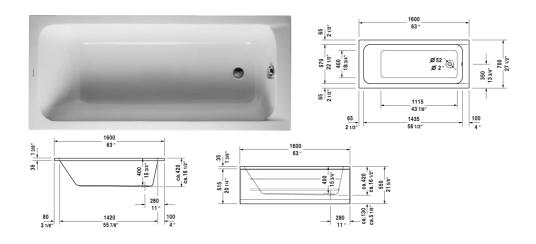

| Bathtub                                                                                                         | Dimension          | Weight  | Order number   |
|-----------------------------------------------------------------------------------------------------------------|--------------------|---------|----------------|
| rectangle, with one backrest slope, outlet in foot area, cU listed*, Sanitary acrylic , Filling capacity 27 gal | PC®                |         |                |
| Colors                                                                                                          |                    |         |                |
| 00 White                                                                                                        |                    |         |                |
| Variant                                                                                                         |                    |         |                |
| drop-in or for panel, incl. support frame, Base tub                                                             | 63" x 27 1/2" Inch | 38.5 lb | 70009600000090 |
| Infobox                                                                                                         |                    |         |                |
| * Complies with the following standards: CSA B45.5/IAPMO Z124                                                   |                    |         |                |
|                                                                                                                 |                    |         |                |
|                                                                                                                 |                    |         |                |
| Suitable products                                                                                               |                    |         |                |
| Tile flange ,                                                                                                   |                    |         | 790112         |
| Cable-driven waste and overflow ,                                                                               |                    |         | 790220         |
| Bathtub anchors for mounting and support of D-Code bath and shower trays, 3 pieces,                             | ntubs              |         | 790125         |
| Panel front, for D-Code bathtubs, *, 63",                                                                       |                    |         | 701040         |
| Panel for D-Code bathtubs, right, *, 27 1/2",                                                                   |                    |         | 701043         |
| Panel left, for D-Code bathtubs, *, 27 1/2",                                                                    |                    |         | 701046         |
| Support frame (included), for D-Code bathtubs,                                                                  |                    |         | 790133         |
| Waste and overflow brass, Chrome trim,                                                                          |                    |         | 791255         |
|                                                                                                                 |                    |         |                |

All drawings contain the necessary measurements which are subject to standard tolerances. They are stated in inch & mm and are non-binding. Exact measurements, in particular for customized installation scenarios, can only be taken from the finished ceramic piece.