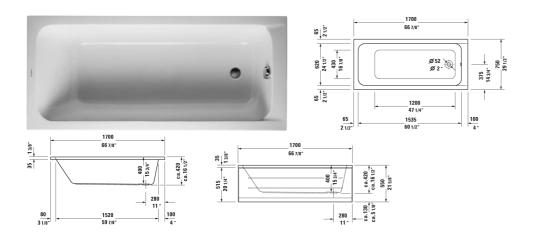

All drawings contain the necessary measurements which are subject to standard tolerances. They are stated in inch & mm and are non-binding. Exact measurements, in particular for customized installation scenarios, can only be taken from the finished ceramic piece.