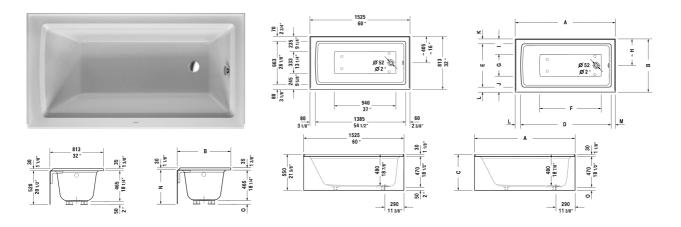

|< 60" Inch >|

**SOURAVIT** 

| Bathtub with panel height 20 1/2"                                                                                                                                | Dimension              | Weight                  | Order number    |
|------------------------------------------------------------------------------------------------------------------------------------------------------------------|------------------------|-------------------------|-----------------|
| above floor rough, rectangle, with integrated panel and flange, flange clips, tub feet, drain right, cUPC® listed*, Sanitary acrylic , Filling capacity 34.5 gal |                        |                         |                 |
|                                                                                                                                                                  |                        |                         |                 |
| Colors                                                                                                                                                           |                        |                         |                 |
| 00 White                                                                                                                                                         |                        |                         |                 |
| Variant                                                                                                                                                          |                        |                         |                 |
| Base tub                                                                                                                                                         | 60" x 32" Inch         | 95 lb                   | 700353000000091 |
| Infobox  * Complies with the following standards: CSA B45.5/IAPMO Z12                                                                                            | / Special order - avai | lahla only unon request |                 |
| Minimum order qty. = 30 pcs., ANSI standard drain is required to by Duravit)                                                                                     |                        |                         |                 |
|                                                                                                                                                                  |                        |                         |                 |
| Suitable products                                                                                                                                                |                        |                         |                 |
| Flange clips 6 pcs., (included), for Architec bathtubs with integrated panel (height 19 1/4") and flange,                                                        |                        |                         | 790160          |
| Tub feet 4 pieces, (included), for Architec bathtubs with integrated panel (height 20 3/8") and flange,                                                          |                        |                         | 790164          |
|                                                                                                                                                                  |                        |                         |                 |