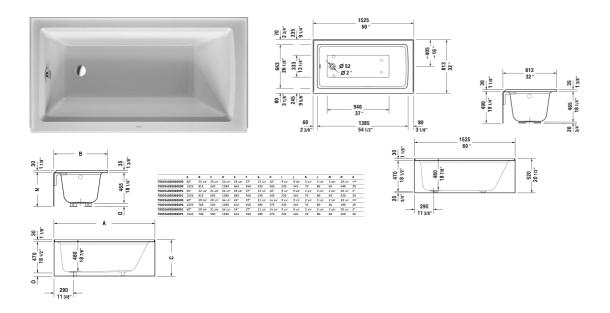

## Architec Bathtub with panel height 19 1/4" # 700354000000090

|< 60" Inch >|

| Bathtub with panel height 19 1/4"                                                                                                                  | Dimension      | Weight | Order number   |
|----------------------------------------------------------------------------------------------------------------------------------------------------|----------------|--------|----------------|
| rectangle, with integrated panel and flange, flange clips, tub feet, drain left, cUPC $\circledR$ listed*, Sanitary acrylic , Filling capac 34 gal |                |        |                |
| Colors                                                                                                                                             |                |        |                |
| 00 White                                                                                                                                           |                |        |                |
| Variant                                                                                                                                            |                |        |                |
| Base tub                                                                                                                                           | 60" x 32" Inch | 95 lb  | 70035400000090 |
| Infobox                                                                                                                                            |                |        |                |
| * Complies with the following standards: CSA B45.5/IAPMO Z                                                                                         | 124            |        |                |
|                                                                                                                                                    |                |        |                |
| Suitable products                                                                                                                                  |                |        |                |
| Waste and overflow plastic, Chrome trim,                                                                                                           |                |        | 791224         |
| Flange clips 6 pcs., (included), for Architec bathtubs with integrated panel (height 19 1/4") and flange,                                          |                |        | 790160         |
| Tub feet 4 pieces, (included), for Architec bathtubs with integrated panel (height 19 1/4") and flange,                                            |                |        | 790161         |
| Chromed cover fits waste and overflow # 791255,                                                                                                    |                |        | 791225         |
| Waste and overflow brass, Chrome trim,                                                                                                             |                |        | 791255         |
|                                                                                                                                                    |                |        |                |

All drawings contain the necessary measurements which are subject to standard tolerances. They are stated in inch & mm and are non-

## Architec Bathtub with panel height 19 1/4" # 700354000000090

|< 60" Inch >|

binding. Exact measurements, in particular for customized installation scenarios, can only be taken from the finished ceramic piece.