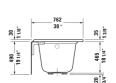

## Architec Bathtub with panel height 19 1/4" # 700356000000090

|< 60" Inch >|

| 11/8"  | 1525   | -   |
|--------|--------|-----|
| 181/2" | 18 7/8 | 520 |
| 34.20  | 290    |     |

| Bathtub with panel height 19 1/4"                                                                                       | Dimension      | Weight | Order number    |
|-------------------------------------------------------------------------------------------------------------------------|----------------|--------|-----------------|
| rectangle, with integrated panel and flange, flange<br>feet, drain left, cUPC® listed*, Sanitary acrylic , Fi<br>26 gal |                |        |                 |
| Colors                                                                                                                  |                |        |                 |
| 00 White                                                                                                                |                |        |                 |
| Variant                                                                                                                 |                |        |                 |
| Base tub                                                                                                                | 60" x 30" Inch | 88 lb  | 700356000000090 |
| Infobox                                                                                                                 |                |        |                 |
| * Complies with the following standards: CSA B45.                                                                       |                |        |                 |
|                                                                                                                         |                |        |                 |
| Suitable products                                                                                                       |                |        |                 |
| Waste and overflow plastic, Chrome trim,                                                                                |                |        | 791224          |
| Flange clips 6 pcs., (included), for Architec bathtul integrated panel (height 19 1/4") and flange,                     | 790160         |        |                 |
| Tub feet 4 pieces, (included), for Architec bathtubs with integrated panel (height 19 1/4") and flange,                 |                |        | 790161          |
| Chromed cover fits waste and overflow # 791255,                                                                         | 791225         |        |                 |
| Waste and overflow brass, Chrome trim,                                                                                  |                |        | 791255          |
|                                                                                                                         |                |        |                 |

All drawings contain the necessary measurements which are subject to standard tolerances. They are stated in inch & mm and are non-binding. Exact measurements, in particular for customized installation scenarios, can only be taken from the finished ceramic piece.