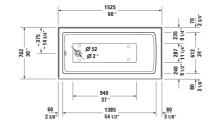

## Architec Bathtub with panel height 19 1/4" # 700356000000090

|< 60" Inch >|

| 11/8"  | 1525   | -   |
|--------|--------|-----|
| 181/2" | 18 7/8 | 520 |
| 34.20  | 290    |     |

| Bathtub with panel height 19 1/4"                                                                                       | Dimension      | Weight | Order number    |
|-------------------------------------------------------------------------------------------------------------------------|----------------|--------|-----------------|
| rectangle, with integrated panel and flange, flange<br>feet, drain left, cUPC® listed*, Sanitary acrylic , Fi<br>26 gal |                |        |                 |
| Colors                                                                                                                  |                |        |                 |
| 00 White                                                                                                                |                |        |                 |
| Variant                                                                                                                 |                |        |                 |
| Base tub                                                                                                                | 60" x 30" Inch | 88 lb  | 700356000000090 |
| Infobox                                                                                                                 |                |        |                 |
| * Complies with the following standards: CSA B45.                                                                       |                |        |                 |
|                                                                                                                         |                |        |                 |
| Suitable products                                                                                                       |                |        |                 |
| Waste and overflow plastic, Chrome trim,                                                                                |                |        | 791224          |
| Flange clips 6 pcs., (included), for Architec bathtul integrated panel (height 19 1/4") and flange,                     | 790160         |        |                 |
| Tub feet 4 pieces, (included), for Architec bathtubs with integrated panel (height 19 1/4") and flange,                 |                |        | 790161          |
| Chromed cover fits waste and overflow # 791255,                                                                         | 791225         |        |                 |
| Waste and overflow brass, Chrome trim,                                                                                  |                |        | 791255          |
|                                                                                                                         |                |        |                 |

All drawings contain the necessary measurements which are subject to standard tolerances. They are stated in inch & mm and are non-binding. Exact measurements, in particular for customized installation scenarios, can only be taken from the finished ceramic piece.