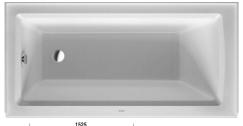

## Architec Bathtub with panel height 19 1/4" # 700356000000090

|< 60" Inch >|

| 11/8"  | 1525   | -   |
|--------|--------|-----|
| 181/2" | 18 7/8 | 520 |
| 34.20  | 290    |     |

| Bathtub with panel height 19 1/4"                                                                                       | Dimension      | Weight | Order number    |
|-------------------------------------------------------------------------------------------------------------------------|----------------|--------|-----------------|
| rectangle, with integrated panel and flange, flange<br>feet, drain left, cUPC® listed*, Sanitary acrylic , Fi<br>26 gal |                |        |                 |
| Colors                                                                                                                  |                |        |                 |
| 00 White                                                                                                                |                |        |                 |
| Variant                                                                                                                 |                |        |                 |
| Base tub                                                                                                                | 60" x 30" Inch | 88 lb  | 700356000000090 |
| Infobox                                                                                                                 |                |        |                 |
| * Complies with the following standards: CSA B45.                                                                       |                |        |                 |
|                                                                                                                         |                |        |                 |
| Suitable products                                                                                                       |                |        |                 |
| Waste and overflow plastic, Chrome trim,                                                                                |                |        | 791224          |
| Flange clips 6 pcs., (included), for Architec bathtul integrated panel (height 19 1/4") and flange,                     | 790160         |        |                 |
| Tub feet 4 pieces, (included), for Architec bathtubs with integrated panel (height 19 1/4") and flange,                 |                |        | 790161          |
| Chromed cover fits waste and overflow # 791255,                                                                         | 791225         |        |                 |
| Waste and overflow brass, Chrome trim,                                                                                  |                |        | 791255          |
|                                                                                                                         |                |        |                 |