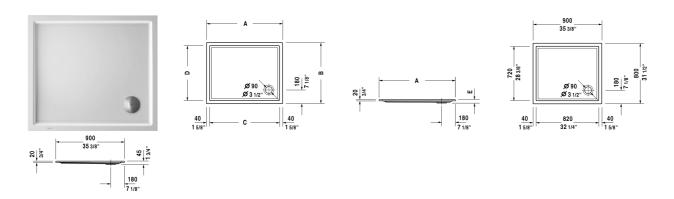

| Shower tray                                                                                                                                                                                                                     | Dimension V            | Veight  | Order number    |
|---------------------------------------------------------------------------------------------------------------------------------------------------------------------------------------------------------------------------------|------------------------|---------|-----------------|
| rectangle, Sanitary acrylic, 1 3/4" Inch                                                                                                                                                                                        |                        |         |                 |
| Colors                                                                                                                                                                                                                          |                        |         |                 |
| 00 White                                                                                                                                                                                                                        |                        |         |                 |
| Variant                                                                                                                                                                                                                         |                        |         |                 |
| Shower tray                                                                                                                                                                                                                     | 35 3/8" x 31 1/2" Inch | 33.1 lb | 720118000000090 |
| Infobox                                                                                                                                                                                                                         |                        |         |                 |
| * Complies with the following standards: CSA B45.5/IAPMO Z124, A grid drain or similar should be used in conjunction with a p-trap under the floor. A 4" grid drain is necessary for shower trays with a 3 1/2" (90 mm) outlet. |                        |         |                 |
| Accessory for shower trays                                                                                                                                                                                                      |                        |         |                 |
| Tile flange                                                                                                                                                                                                                     |                        |         | 790112          |