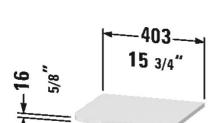

DURAVIT

| Cover plate for semi-tall cabinet                                                                                                                                                              | Dimension                       | Weight                  | Order number |
|------------------------------------------------------------------------------------------------------------------------------------------------------------------------------------------------|---------------------------------|-------------------------|--------------|
| 1 countertop                                                                                                                                                                                   |                                 |                         |              |
| Colors                                                                                                                                                                                         |                                 |                         |              |
| M22 White High Gloss (Decor) M36 White Satin Matte (L<br>M39 Nordic White Satin Matte (Lacquer) M69 Brushed<br>(Real wood veneer) M71 Mediterranean Oak (Real wood<br>M80 Graphite Super Matte | Walnut                          |                         |              |
| Variant                                                                                                                                                                                        |                                 |                         |              |
|                                                                                                                                                                                                | 15 7/8" x 14 3/8" In            | nch                     | HP0300       |
| Infobox                                                                                                                                                                                        |                                 |                         |              |
| Suitable for semi-tall cabinet # HP 1260, HP 1261, Req                                                                                                                                         | uired specification for orderin | g:, - Cover plate color |              |
|                                                                                                                                                                                                |                                 |                         |              |
|                                                                                                                                                                                                |                                 |                         |              |