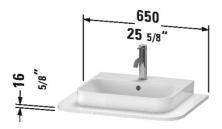

All drawings contain the necessary measurements which are subject to standard tolerances. They are stated in inch & mm and are non-binding. Exact measurements, in particular for customized installation scenarios, can only be taken from the finished ceramic piece.