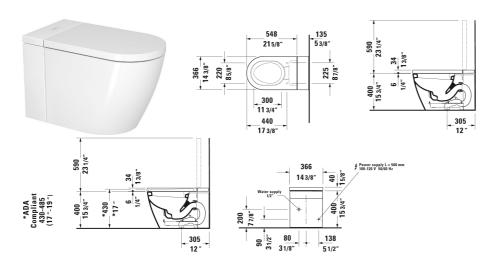

## SensoWash® i SensoWash® i Lite integrated shower-toilet $\vartriangle \# 62000011401310$

|< 14 1/2" Inch >|

| 6 7/8" Inch 105.8 lb | 620000011401310                                                                 |
|----------------------|---------------------------------------------------------------------------------|
|                      |                                                                                 |
|                      | ing                                                                             |
| ,                    | 6 7/8" Inch 105.8 lb<br>A112.19.14, Complies with follow<br>CSA C22.2 No. 64-14 |

All drawings contain the necessary measurements which are subject to standard tolerances. They are stated in inch & mm and are non-binding. Exact measurements, in particular for customized installation scenarios, can only be taken from the finished ceramic piece.