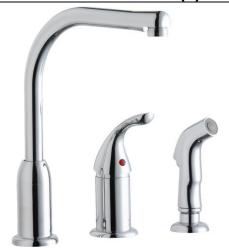

## Elkay Everyday Kitchen Deck Mount Faucet with Remote Lever Handle and Side Spray Chrome

Model(s) LK3001CR

## PRODUCT SPECIFICATIONS

Elkay Everyday Kitchen Deck Mount Faucet with Remote Lever Handle and Side Spray Chrome. Faucet has a flow rate of 1.5 GPM, and is made of Brass material, with a Ceramic Disc valve. Faucet requires 3 faucet holes.