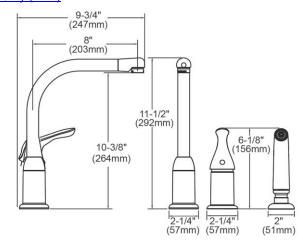

| Mounting Type:          | Deck Mount                   |
|-------------------------|------------------------------|
| Special Features:       | Low Flow                     |
| Spray Type:             | Side                         |
| Finish:                 | Chrome (CR)                  |
| Handle Type:            | Remote Lever Handle          |
| Deck Clearance:         | 10-3/8"                      |
| Spout Reach:            | 8"                           |
| Spout Height:           | 11-1/2"                      |
| Hole Drillings:         | 3                            |
| Material:               | Brass                        |
| Valve Type:             | Ceramic Disc                 |
| Valve Connection:       | 3/8" Female Compression Hose |
|                         | Assembly                     |
| Flow Rate:              | 1.5 GPM                      |
| Faucet Hole Size (min): | 1-3/8"                       |
| Countertop Thickness:   | 2-1/2                        |
| Spout Swing Rotation:   | 360°                         |
| Spout Type:             | Standard Spout               |