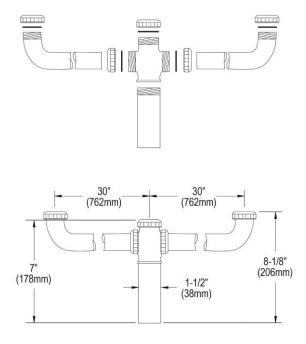

## **PRODUCT SPECIFICATIONS**

Elkay Drain Fitting Center Outlet for Triple Bowl Sinks with Aligned Drains. Overall dimensions are 61-1/2" x 1-1/2" x 8-1/8". Made of

| Material:        | Brass                     |
|------------------|---------------------------|
| Finish:          | Chrome (CR)               |
| Dimensions:      | 61-1/2" x 1-1/2" x 8-1/8" |
| Shipping Weight: | 5 lbs.                    |

1-1/2" O.D. chrome-plated brass tubing and tailpiece.

A Century of Tradition and Quality.

For more than 100 years, Elkay has been making innovative products and providing exceptional customer care. We take pride in offering plumbing products that make life easier, inspire change and leave the world a better place.