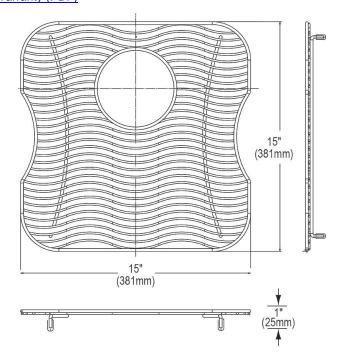

## **PRODUCT SPECIFICATIONS**

Elkay Stainless Steel 15" x 15" x 1" Bottom Grid. Overall dimensions are 15" x 15" x 1".

Made of Stainless Steel

| Material:          | Stainless Steel          |
|--------------------|--------------------------|
| Finish:            | Polished Stainless Steel |
| Dimensions:        | 15" x 15" x 1"           |
| Fits Bowl Size(s): | 16" x 16"                |