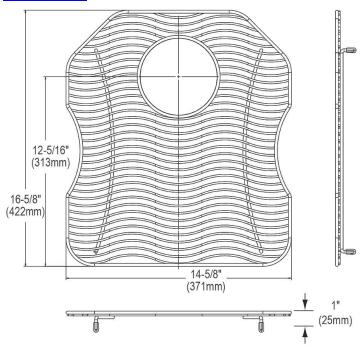

## **PRODUCT SPECIFICATIONS**

Elkay Stainless Steel 14-5/8" x 16-5/8" x 1" Bottom Grid. Overall dimensions are 14-5/8" x 16-5/8" x 1".

Made of Stainless Steel

| Material:          | Stainless Steel          |
|--------------------|--------------------------|
| Finish:            | Polished Stainless Steel |
| Dimensions:        | 14-5/8" x 16-5/8" x 1"   |
| Fits Bowl Size(s): | 16" x 18"                |