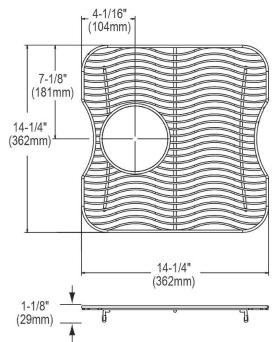

## **PRODUCT SPECIFICATIONS**

Elkay Stainless Steel 14-1/4" x 14-1/4" x 1-1/8" Bottom Grid. Overall dimensions are 14-1/4" x 14-1/4" x 1-1/8".

Made of Stainless Steel

Bottom grids are:

- Custom designed to protect and cover the bottom of your sink.
- Properly positioned opening for convenient access to drain or disposer.
- Built from solid stainless steel to resist corrosion and provide years of service.

| Material:          | Stainless Steel            |
|--------------------|----------------------------|
| Finish:            | Polished Stainless Steel   |
| Dimensions:        | 14-1/4" x 14-1/4" x 1-1/8" |
| Fits Bowl Size(s): | 16-1/2" x 16-1/2"          |