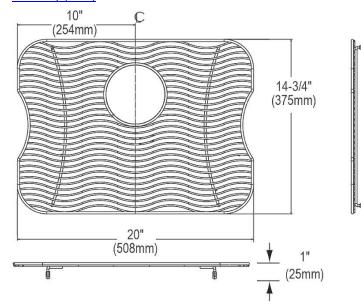

## **PRODUCT SPECIFICATIONS**

Elkay Stainless Steel 20" x 14-3/4" x 1" Bottom Grid. Overall dimensions are 20" x 14-3/4" x 1".

Made of Stainless Steel

Bottom grids are:

- Custom designed to protect and cover the bottom of your sink.
- Properly positioned opening for convenient access to drain or disposer.
- Built from solid stainless steel to resist corrosion and provide years of service.

| Material:          | Stainless Steel                      |
|--------------------|--------------------------------------|
| Finish:            | Polished Stainless Steel             |
| Dimensions:        | 20" x 14-3/4" x 1"                   |
| Fits Bowl Size(s): | Fits select bowl size: 21" x 15-3/4" |