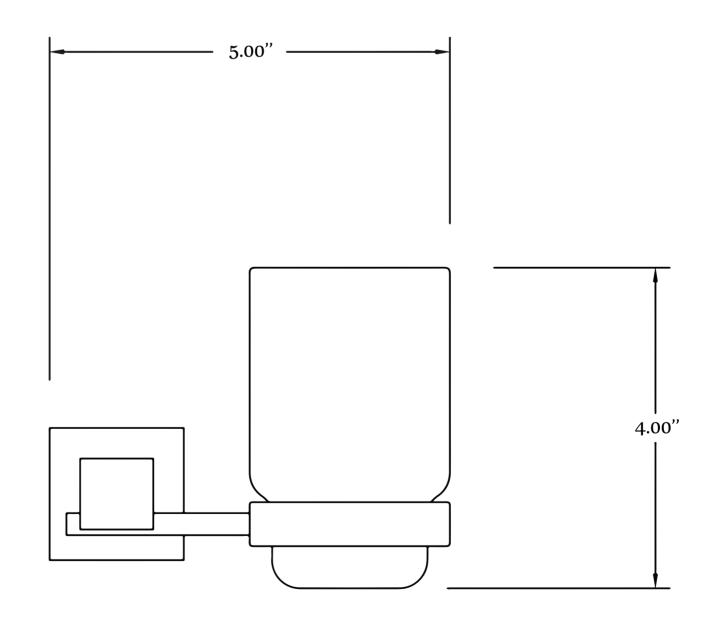

- Please check your product packaging to make Sure the included accessories are in the "list of standard accessories".if any parts are missing, please contact your local dealer immediately
- Do not allow any sharp objects to come in contact with the cabinet, as it will scratch the surface
- Continuous and prolonged exposure to direct sunlight may cause discoloration to the wood.
- Continuous and prolonged exposure to direct sunlight may cause discoloration to the wood.
- Please avoid using cleaning products that contain bleach or ammonia.
- Wood surface should only be cleaned with wood care products such as soapy water or furniture polish.

## **MODLE NO: EVAC1050CH**





## **ERECTING TOOL**



## DRAWER'S ADJUST



## INSTALLATION INSTRUCTIONS