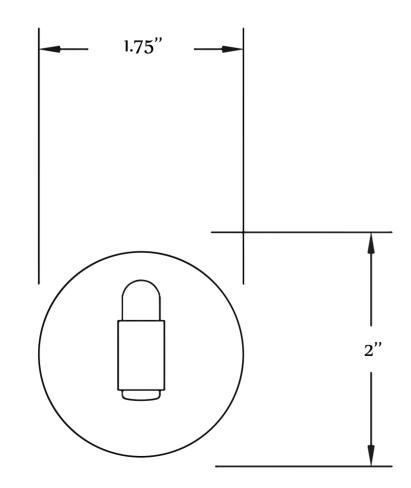

- Please check your product packaging to make Sure the included accessories are in the "list of standard accessories".if any parts are missing, please contact your local dealer immediately
- Do not allow any sharp objects to come in contact with the cabinet, as it will scratch the surface
- Continuous and prolonged exposure to direct sunlight may cause discoloration to the wood.
- Continuous and prolonged exposure to direct sunlight may cause discoloration to the wood.
- Please avoid using cleaning products that contain bleach or ammonia.
- Wood surface should only be cleaned with wood care products such as soapy water or furniture polish.

## **MODLE NO: EVAC30CH**







## **ERECTING TOOL**



## DRAWER'S ADJUST



## INSTALLATION INSTRUCTIONS