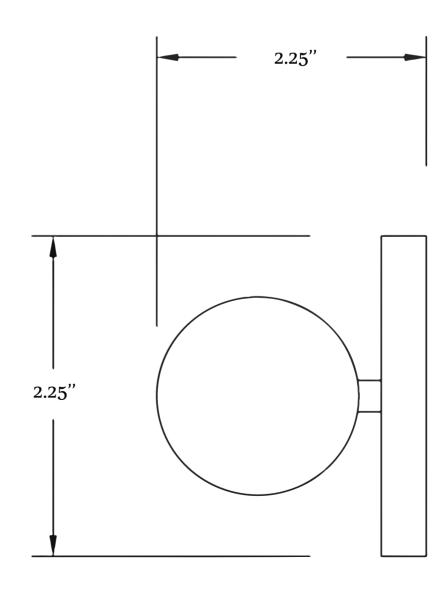

- Please check your product packaging to make Sure the included accessories are in the "list of standard accessories".if any parts are missing, please contact your local dealer immediately
- Do not allow any sharp objects to come in contact with the cabinet, as it will scratch the surface
- Continuous and prolonged exposure to direct sunlight may cause discoloration to the wood.
- Continuous and prolonged exposure to direct sunlight may cause discoloration to the wood.
- Please avoid using cleaning products that contain bleach or ammonia.
- Wood surface should only be cleaned with wood care products such as soapy water or furniture polish.

## **MODLE NO: EVAC32BN**







## **ERECTING TOOL**



## DRAWER'S ADJUST



## INSTALLATION INSTRUCTIONS