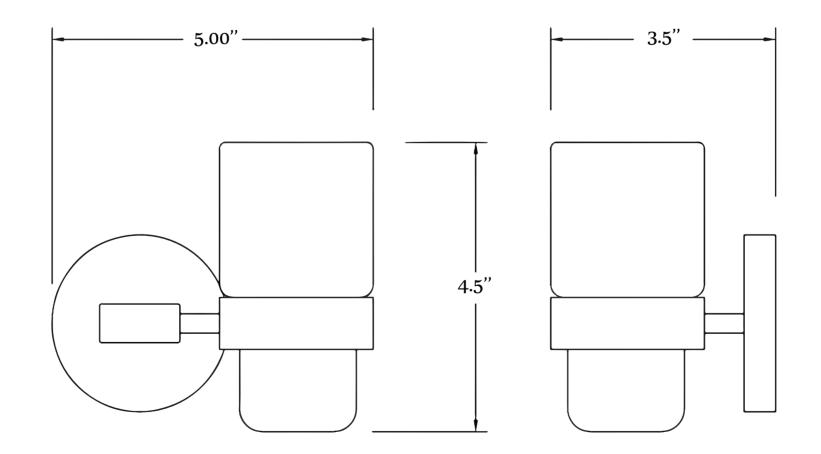

- Please check your product packaging to make Sure the included accessories are in the "list of standard accessories".if any parts are missing, please contact your local dealer immediately
- Do not allow any sharp objects to come in contact with the cabinet, as it will scratch the surface
- Continuous and prolonged exposure to direct sunlight may cause discoloration to the wood.
- Continuous and prolonged exposure to direct sunlight may cause discoloration to the wood.
- Please avoid using cleaning products that contain bleach or ammonia.
- Wood surface should only be cleaned with wood care products such as soapy water or furniture polish.

## **MODLE NO: EVAC50CH**





## **ERECTING TOOL**



## DRAWER'S ADJUST



## INSTALLATION INSTRUCTIONS