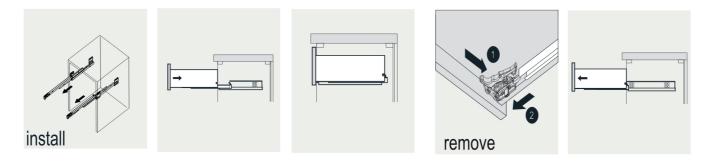

- Please check your product packaging to make ensure the included accessories are on the "List of Standard Accessories". If any parts are missing, please contact your local dealer immediately.
- Do not allow any sharp objects to come in contact with the cabinet, as it will scratch the surface.
  Continuous and prolonged exposure to direct sunlight may cause discoloration to the wood.
- Please avoid using cleaning products that contain bleach or ammonia. Wood surface should only be cleaned with wood care products such as soapy water or furniture polish.

## **MODLE NO: EVCB-GL17**









## DRAWER'S ADJUST



## **INSTALLATION INSTRUCTIONS**