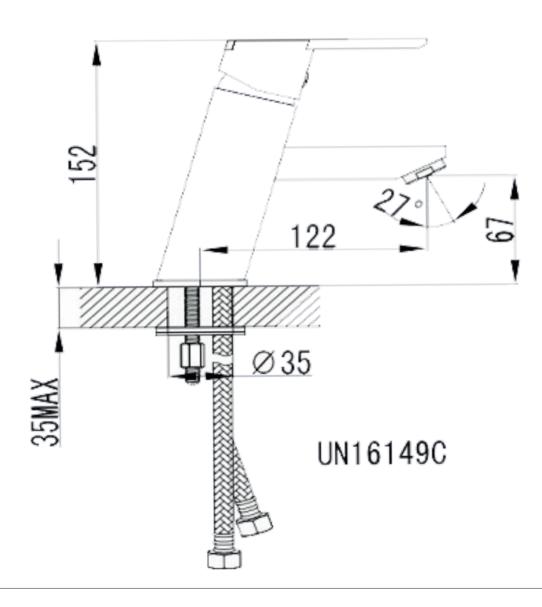

## **ZVIV**

- Please check your product packaging to make Sure the included accessories are in the "list of standard accessories".if any parts are missing, please contact your local dealer immediately
- Do not allow any sharp objects to come in contact with the cabinet, as it will scratch the surface
- Continuous and prolonged exposure to direct sunlight may cause discoloration to the wood.
- Continuous and prolonged exposure to direct sunlight may cause discoloration to the wood.
- Please avoid using cleaning products that contain bleach or ammonia.
- Wood surface should only be cleaned with wood care products such as soapy water or furniture polish.

## **MODLE NO: EVFT149CH**







## DRAWER'S ADJUST



## **INSTALLATION INSTRUCTIONS**