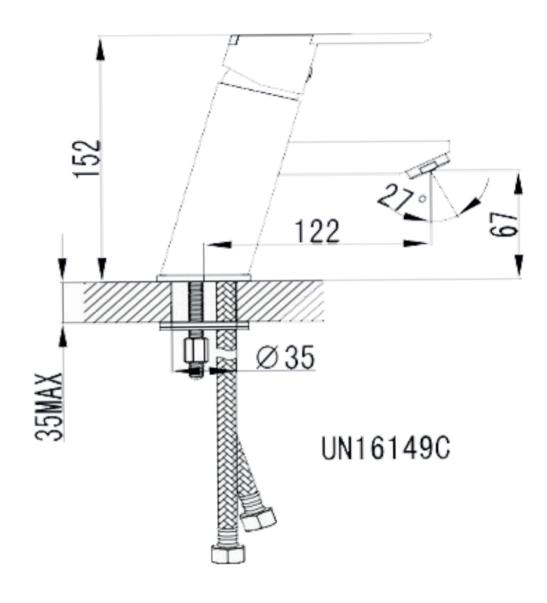

## **ZVIV**

- Please check your product packaging to make Sure the included accessories are in the "list of standard accessories".if any parts are missing, please contact your local dealer immediately
- Do not allow any sharp objects to come in contact with the cabinet, as it will scratch the surface
- Continuous and prolonged exposure to direct sunlight may cause discoloration to the wood.
- Continuous and prolonged exposure to direct sunlight may cause discoloration to the wood.
- Please avoid using cleaning products that contain bleach or ammonia.
- Wood surface should only be cleaned with wood care products such as soapy water or furniture polish.

## **MODLE NO: EVFT149CH**







## DRAWER'S ADJUST



## **INSTALLATION INSTRUCTIONS**