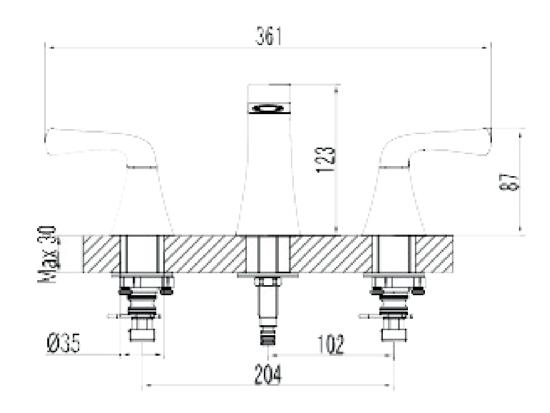

- Please check your product packaging to make Sure the included accessories are in the "list of standard accessories".if any parts are missing, please contact your local dealer immediately
- Do not allow any sharp objects to come in contact with the cabinet, as it will scratch the surface
- Continuous and prolonged exposure to direct sunlight may cause discoloration to the wood.
- Continuous and prolonged exposure to direct sunlight may cause discoloration to the wood.
- Please avoid using cleaning products that contain bleach or ammonia.
- Wood surface should only be cleaned with wood care products such as soapy water or furniture polish.

## **MODLE NO: EVFT277CH**









## DRAWER'S ADJUST



## **INSTALLATION INSTRUCTIONS**