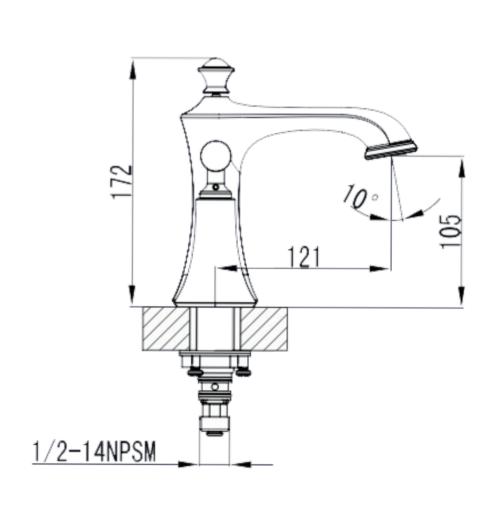

## **EVIVZ**

- Please check your product packaging to make Sure the included accessories are in the "list of standard accessories".if any parts are missing, please contact your local dealer immediately
- Do not allow any sharp objects to come in contact with the cabinet, as it will scratch the surface
- Continuous and prolonged exposure to direct sunlight may cause discoloration to the wood.
- Continuous and prolonged exposure to direct sunlight may cause discoloration to the wood.
- Please avoid using cleaning products that contain bleach or ammonia.
- Wood surface should only be cleaned with wood care products such as soapy water or furniture polish.

## **MODLE NO: EVFT280CH**









## DRAWER'S ADJUST



## **INSTALLATION INSTRUCTIONS**