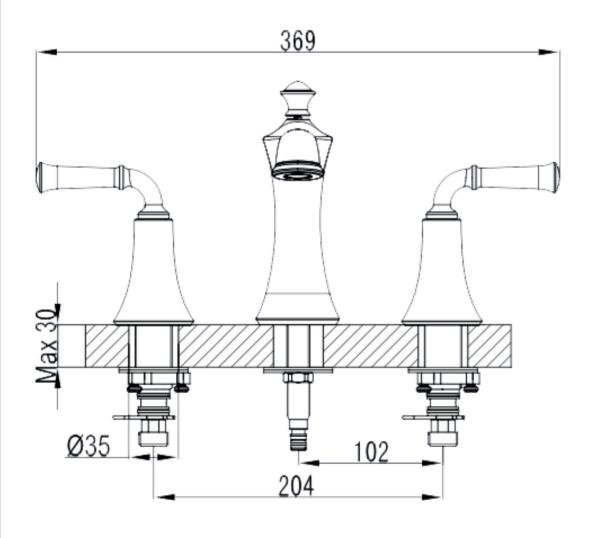

## **EVIVZ**

- Please check your product packaging to make Sure the included accessories are in the "list of standard accessories".if any parts are missing, please contact your local dealer immediately
- Do not allow any sharp objects to come in contact with the cabinet, as it will scratch the surface
- Continuous and prolonged exposure to direct sunlight may cause discoloration to the wood.
- Continuous and prolonged exposure to direct sunlight may cause discoloration to the wood.
- Please avoid using cleaning products that contain bleach or ammonia.
- Wood surface should only be cleaned with wood care products such as soapy water or furniture polish.

## **MODLE NO: EVFT280CH**









## DRAWER'S ADJUST



## **INSTALLATION INSTRUCTIONS**