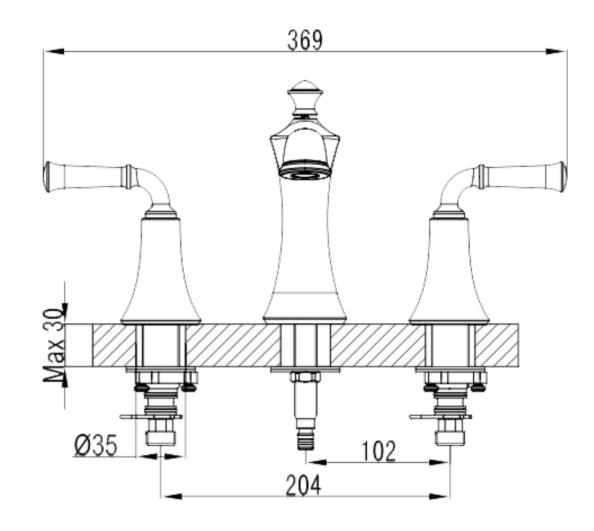

## **EVIVZ**

- Please check your product packaging to make Sure the included accessories are in the "list of standard accessories".if any parts are missing, please contact your local dealer immediately
- Do not allow any sharp objects to come in contact with the cabinet, as it will scratch the surface
- Continuous and prolonged exposure to direct sunlight may cause discoloration to the wood.
- Continuous and prolonged exposure to direct sunlight may cause discoloration to the wood.
- Please avoid using cleaning products that contain bleach or ammonia.
- Wood surface should only be cleaned with wood care products such as soapy water or furniture polish.

## **MODLE NO: EVFT280CH**









## DRAWER'S ADJUST



## **INSTALLATION INSTRUCTIONS**