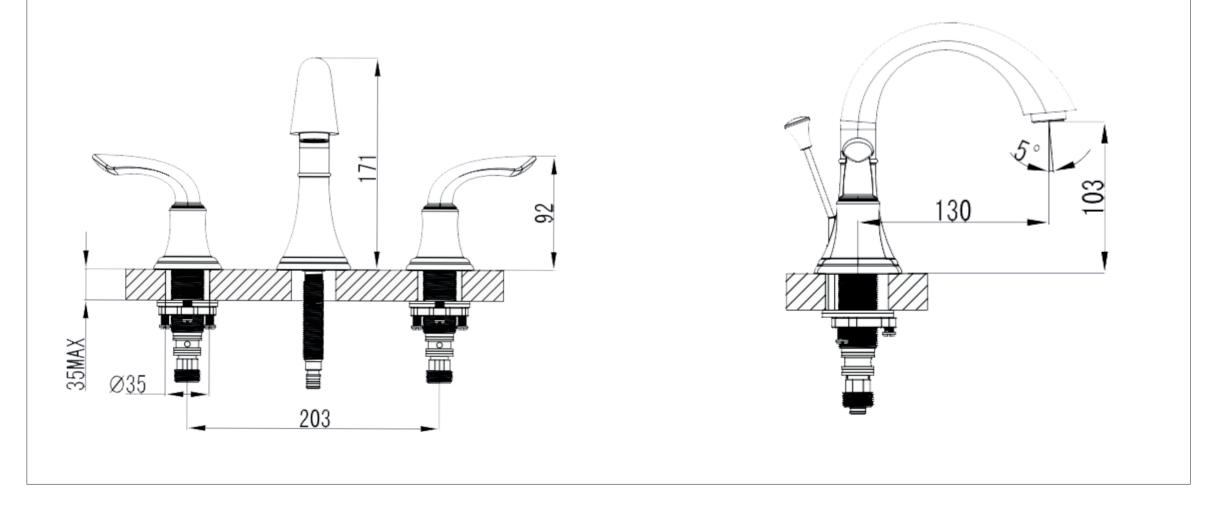

## **ZVIVZ**

- Please check your product packaging to make Sure the included accessories are in the "list of standard accessories".if any parts are missing, please contact your local dealer immediately
- Do not allow any sharp objects to come in contact with the cabinet, as it will scratch the surface
- Continuous and prolonged exposure to direct sunlight may cause discoloration to the wood.
- Continuous and prolonged exposure to direct sunlight may cause discoloration to the wood.
- Please avoid using cleaning products that contain bleach or ammonia.
- Wood surface should only be cleaned with wood care products such as soapy water or furniture polish.

## **MODLE NO: EVFT32CH**







## DRAWER'S ADJUST



## INSTALLATION INSTRUCTIONS