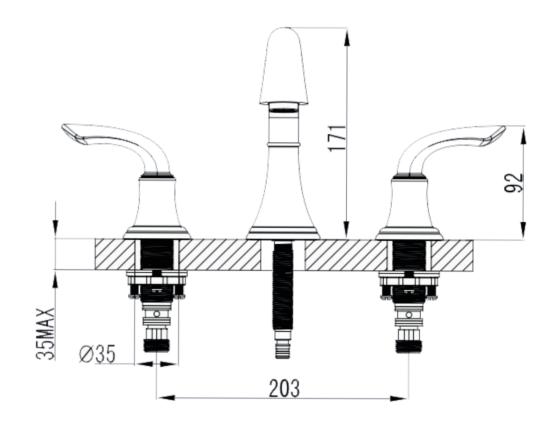

## **ZVIVZ**

- Please check your product packaging to make Sure the included accessories are in the "list of standard accessories".if any parts are missing, please contact your local dealer immediately
- Do not allow any sharp objects to come in contact with the cabinet, as it will scratch the surface
- Continuous and prolonged exposure to direct sunlight may cause discoloration to the wood.
- Continuous and prolonged exposure to direct sunlight may cause discoloration to the wood.
- Please avoid using cleaning products that contain bleach or ammonia.
- Wood surface should only be cleaned with wood care products such as soapy water or furniture polish.

## **MODLE NO: EVFT32CH**







## DRAWER'S ADJUST



## INSTALLATION INSTRUCTIONS