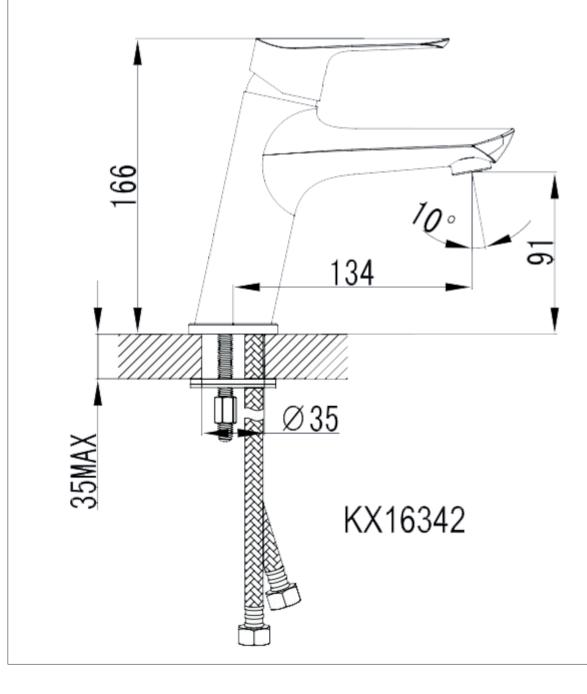

## **ZVIVZ**

- Please check your product packaging to make Sure the included accessories are in the "list of standard accessories".if any parts are missing, please contact your local dealer immediately
- Do not allow any sharp objects to come in contact with the cabinet, as it will scratch the surface
- Continuous and prolonged exposure to direct sunlight may cause discoloration to the wood.
- Continuous and prolonged exposure to direct sunlight may cause discoloration to the wood.
- Please avoid using cleaning products that contain bleach or ammonia.
- Wood surface should only be cleaned with wood care products such as soapy water or furniture polish.

## **MODLE NO: EVFT342CH**







## DRAWER'S ADJUST



## INSTALLATION INSTRUCTIONS