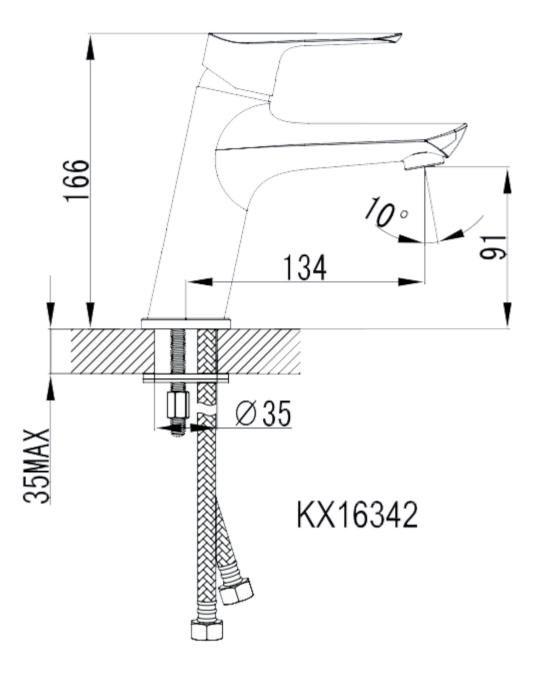

## **ZVIVZ**

- Please check your product packaging to make Sure the included accessories are in the "list of standard accessories".if any parts are missing, please contact your local dealer immediately
- Do not allow any sharp objects to come in contact with the cabinet, as it will scratch the surface
- Continuous and prolonged exposure to direct sunlight may cause discoloration to the wood.
- Continuous and prolonged exposure to direct sunlight may cause discoloration to the wood.
- Please avoid using cleaning products that contain bleach or ammonia.
- Wood surface should only be cleaned with wood care products such as soapy water or furniture polish.

## **MODLE NO: EVFT342CH**







## DRAWER'S ADJUST



## INSTALLATION INSTRUCTIONS