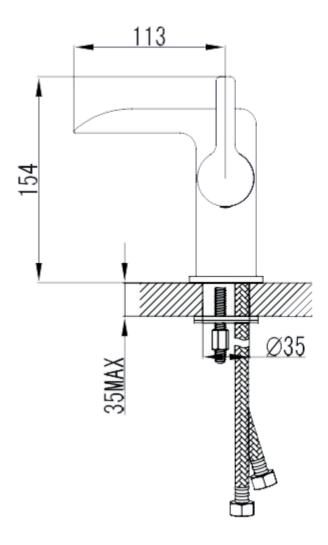

## **EVIVZ**

- Please check your product packaging to make Sure the included accessories are in the "list of standard accessories".if any parts are missing, please contact your local dealer immediately
- Do not allow any sharp objects to come in contact with the cabinet, as it will scratch the surface
- Continuous and prolonged exposure to direct sunlight may cause discoloration to the wood.
- Continuous and prolonged exposure to direct sunlight may cause discoloration to the wood.
- Please avoid using cleaning products that contain bleach or ammonia.
- Wood surface should only be cleaned with wood care products such as soapy water or furniture polish.

## **MODLE NO: EVFT93CH**









## DRAWER'S ADJUST



## **INSTALLATION INSTRUCTIONS**