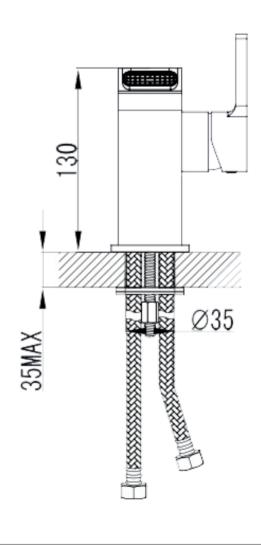

## **EVIVZ**

- Please check your product packaging to make Sure the included accessories are in the "list of standard accessories".if any parts are missing, please contact your local dealer immediately
- Do not allow any sharp objects to come in contact with the cabinet, as it will scratch the surface
- Continuous and prolonged exposure to direct sunlight may cause discoloration to the wood.
- Continuous and prolonged exposure to direct sunlight may cause discoloration to the wood.
- Please avoid using cleaning products that contain bleach or ammonia.
- Wood surface should only be cleaned with wood care products such as soapy water or furniture polish.

## **MODLE NO: EVFT93CH**









## DRAWER'S ADJUST



## **INSTALLATION INSTRUCTIONS**