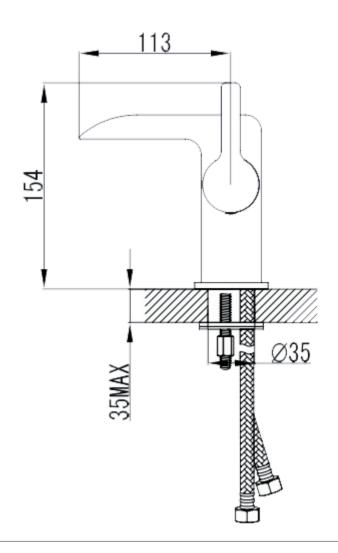

## **EVIVZ**

- Please check your product packaging to make Sure the included accessories are in the "list of standard accessories".if any parts are missing, please contact your local dealer immediately
- Do not allow any sharp objects to come in contact with the cabinet, as it will scratch the surface
- Continuous and prolonged exposure to direct sunlight may cause discoloration to the wood.
- Continuous and prolonged exposure to direct sunlight may cause discoloration to the wood.
- Please avoid using cleaning products that contain bleach or ammonia.
- Wood surface should only be cleaned with wood care products such as soapy water or furniture polish.

## **MODLE NO: EVFT93CH**









## DRAWER'S ADJUST



## **INSTALLATION INSTRUCTIONS**