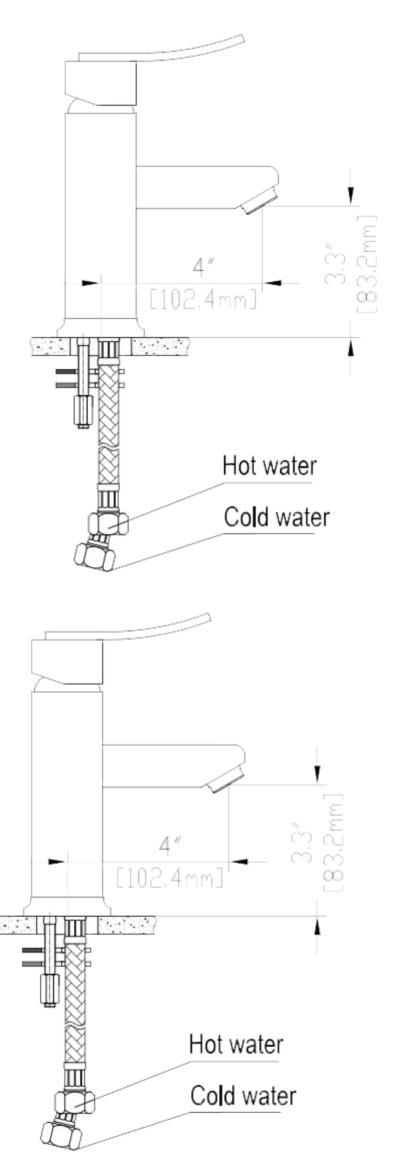

## **EVIV2**

- Please check your product packaging to make Sure the included accessories are in the "list of standard accessories".if any parts are missing, please contact your local dealer immediately
- Do not allow any sharp objects to come in contact with the cabinet, as it will scratch the surface
- Continuous and prolonged exposure to direct sunlight may cause discoloration to the wood.
- Continuous and prolonged exposure to direct sunlight may cause discoloration to the wood.
- Please avoid using cleaning products that contain bleach or ammonia.
- Wood surface should only be cleaned with wood care products such as soapy water or furniture polish.



## **MODLE NO: EVFT97CH**





## DRAWER'S ADJUST



## **INSTALLATION INSTRUCTIONS**