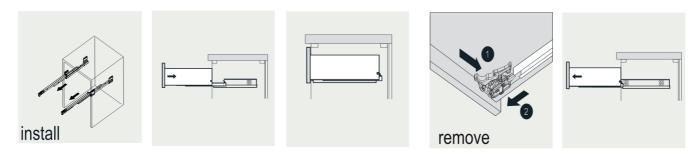

- Please check your product packaging to make Sure the included accessories are in the "list of standard accessories".if any parts are missing, please contact your local dealer immediately
- Do not allow any sharp objects to come in contact with the cabinet, as it will scratch the surface
- Continuous and prolonged exposure to direct sunlight may cause discoloration to the wood.
- Continuous and prolonged exposure to direct sunlight may cause discoloration to the wood.
- Please avoid using cleaning products that contain bleach or ammonia.
- Wood surface should only be cleaned with wood care products such as soapy water or furniture polish.

## **MODLE NO: EVMR-32WH**



|       | 1.66"  |
|-------|--------|
| 31.5" |        |
|       | 26.77" |



## DRAWER'S ADJUST



## INSTALLATION INSTRUCTIONS