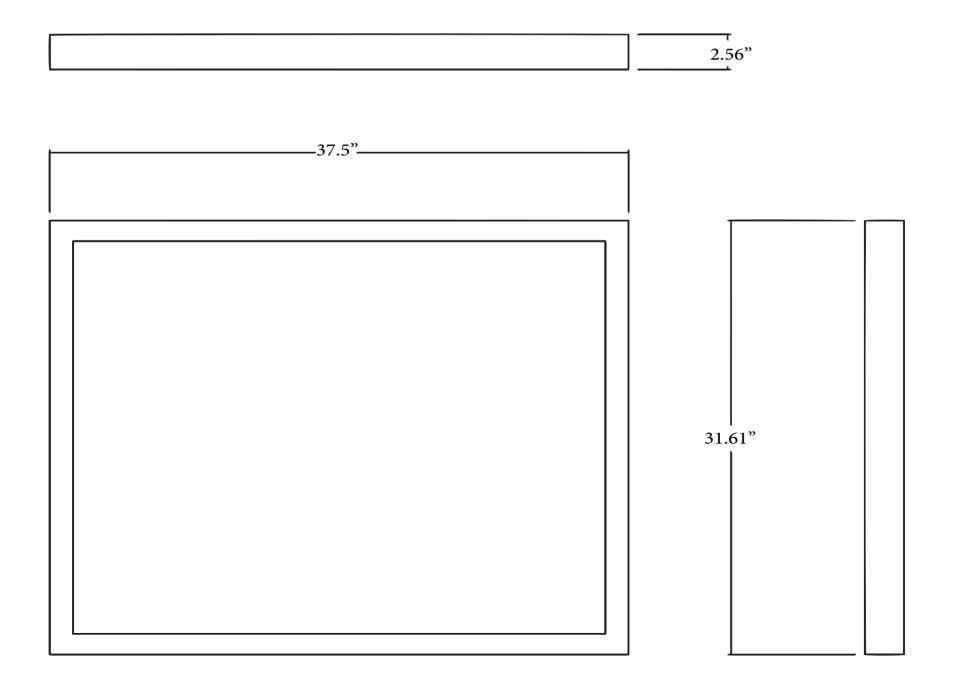

- Please check your product packaging to make Sure the included accessories are in the "list of standard accessories".if any parts are missing, please contact your local dealer immediately
- Do not allow any sharp objects to come in contact with the cabinet, as it will scratch the surface
- Continuous and prolonged exposure to direct sunlight may cause discoloration to the wood.
- Continuous and prolonged exposure to direct sunlight may cause discoloration to the wood.
- Please avoid using cleaning products that contain bleach or ammonia.
- Wood surface should only be cleaned with wood care products such as soapy water or furniture polish.

## **MODLE NO: EVMR-36X30-GWH**





## **ERECTING TOOL**



## DRAWER'S ADJUST



## INSTALLATION INSTRUCTIONS