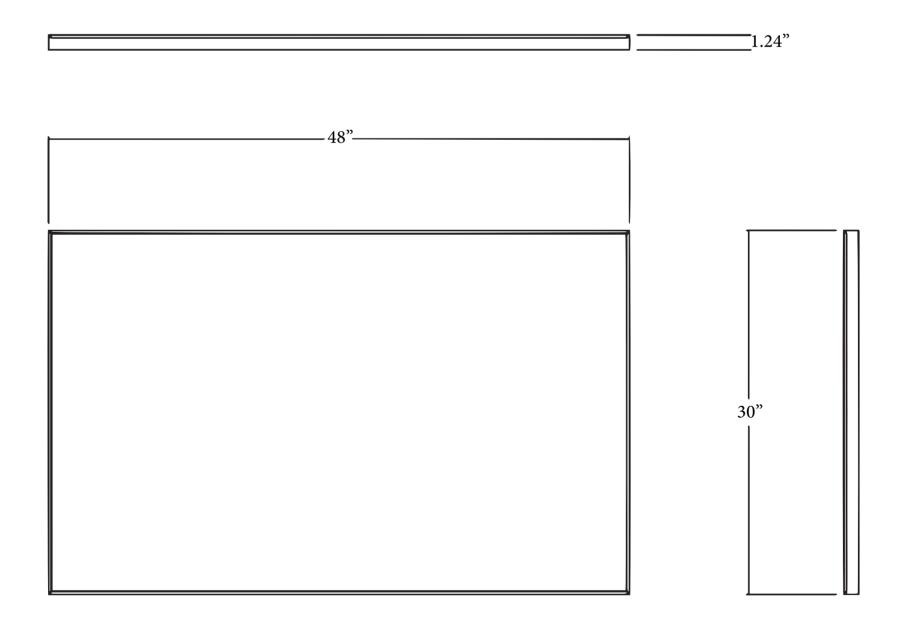

| N | MODLE | NO:EVN | 1R-48X30- | MetalFram |
|---|-------|--------|-----------|-----------|
|   |       |        |           |           |
|   |       |        |           |           |
|   |       |        |           |           |
|   |       |        |           |           |