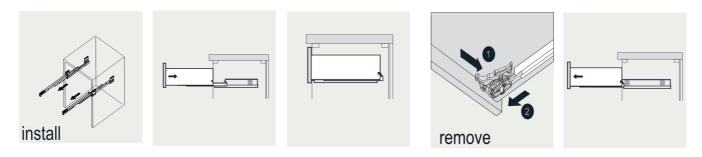

ct your local dealer immediately
- Do not allow any sharp objects to come in contact with the cabinet, as it will scratch the surface
- Continuous and prolonged exposure to direct sunlight may cause discoloration to the wood.
- Continuous and prolonged exposure to direct sunlight may cause discoloration to the wood.
- Please avoid using cleaning products that contain bleach or ammonia.
- Wood surface should only be cleaned with wood care products such as soapy water or furniture polish.

| N | MODLE | NO:EVN | 1R-48X30- | MetalFram |
|---|-------|--------|-----------|-----------|
|   |       |        |           |           |
|   |       |        |           |           |
|   |       |        |           |           |
|   |       |        |           |           |





## DRAWER'S ADJUST



## INSTALLATION INSTRUCTIONS