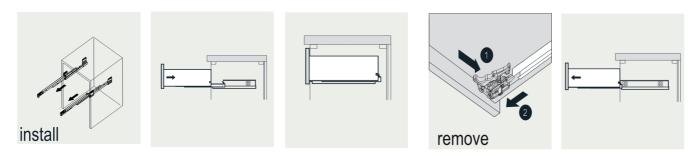

t may cause discoloration to the wood.
- Please avoid using cleaning products that contain bleach or ammonia.
- Wood surface should only be cleaned with wood care products such as soapy water or furniture polish.

| <br>  | <br>    |      |
|-------|---------|------|
| : NO· | -60X30- | DCMD |

| _ |  |
|---|--|
| l |  |
|   |  |
|   |  |
|   |  |
|   |  |
|   |  |
|   |  |
|   |  |
|   |  |
|   |  |
|   |  |
|   |  |
|   |  |
|   |  |
|   |  |
|   |  |

|                         | 2.56"  |
|-------------------------|--------|
| <u>6</u> 1.1 <u>4</u> " | 1      |
|                         |        |
|                         |        |
|                         | 31.61" |
|                         |        |
|                         |        |

## **ERECTING TOOL**



## DRAWER'S ADJUST



## INSTALLATION INSTRUCTIONS