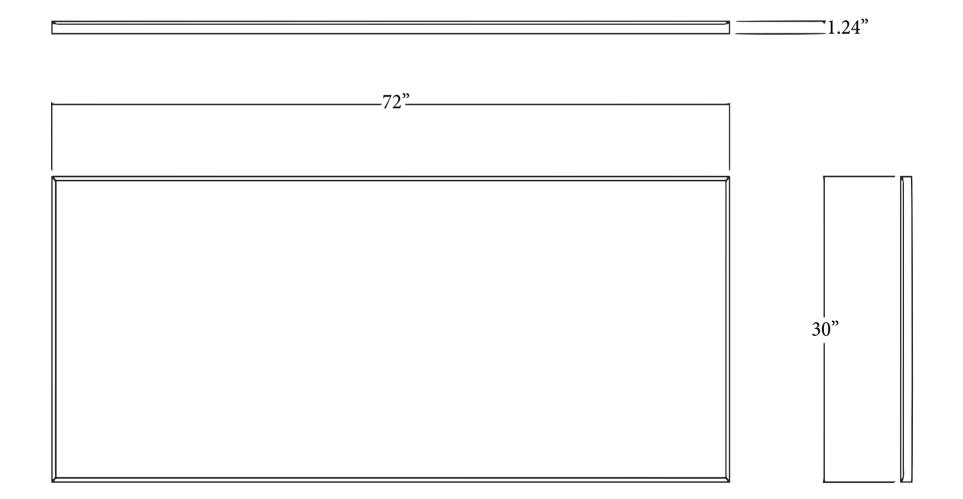

## **MODLE NO: EVMR-72X30-MetalFrame**

| ١ |  |
|---|--|
| l |  |
| l |  |
|   |  |
| ı |  |