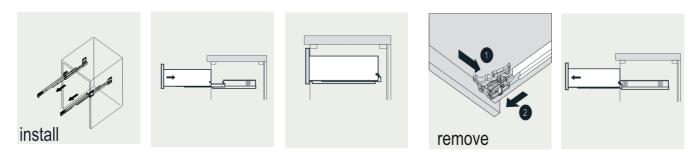

d accessories are in the "list of standard accessories".if any parts are missing, please contact your local dealer immediately
- Do not allow any sharp objects to come in contact with the cabinet, as it will scratch the surface
- Continuous and prolonged exposure to direct sunlight may cause discoloration to the wood.
- Continuous and prolonged exposure to direct sunlight may cause discoloration to the wood.
- Please avoid using cleaning products that contain bleach or ammonia.
- Wood surface should only be cleaned with wood care products such as soapy water or furniture polish.

## **MODLE NO:EVMR-72X30-RSWD**



|       | 2.56"  |
|-------|--------|
| 72"—— |        |
|       |        |
|       |        |
|       | 31.61" |
|       |        |

## **ERECTING TOOL**



## DRAWER'S ADJUST



## INSTALLATION INSTRUCTIONS