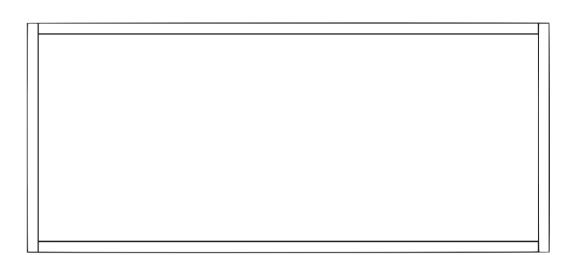

## **MODLE NO:EVMR-72X30-RSWD**

|       | 2.56"  |
|-------|--------|
| 72"—— |        |
|       |        |
|       |        |
|       | 31.61" |
|       |        |