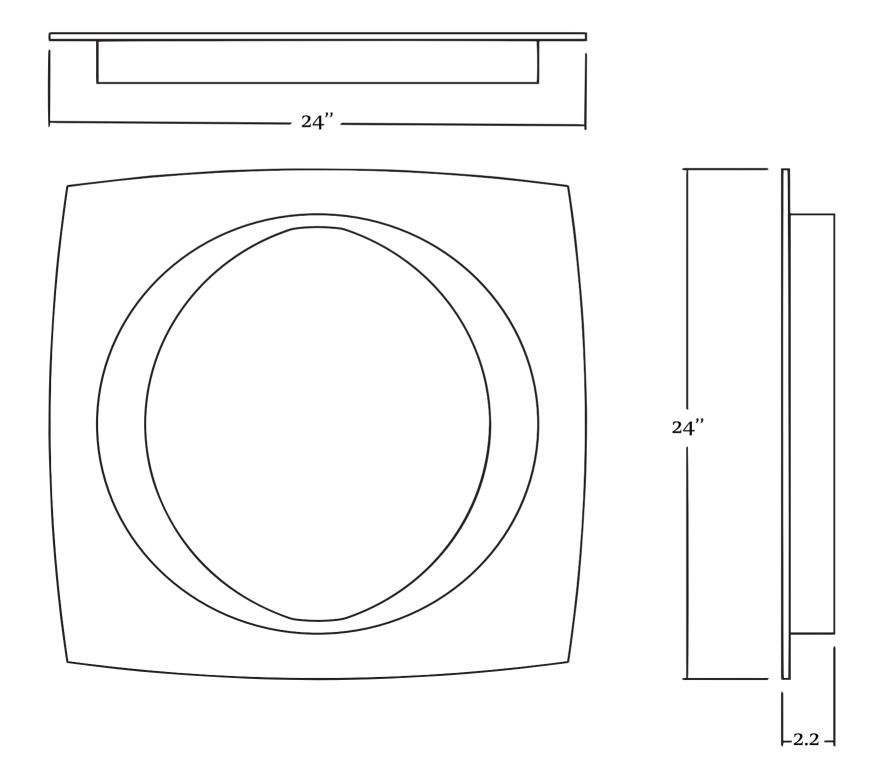

## **ZVIVZ**

- Please check your product packaging to make Sure the included accessories are in the "list of standard accessories".if any parts are missing, please contact your local dealer immediately
- Do not allow any sharp objects to come in contact with the cabinet, as it will scratch the surface
- Continuous and prolonged exposure to direct sunlight may cause discoloration to the wood.
- Continuous and prolonged exposure to direct sunlight may cause discoloration to the wood.
- Please avoid using cleaning products that contain bleach or ammonia.
- Wood surface should only be cleaned with wood care products such as soapy water or furniture polish.

## MODLE NO:EVMR16-24X24-LED





ERECTING TOOL



## DRAWER'S ADJUST



## INSTALLATION INSTRUCTIONS