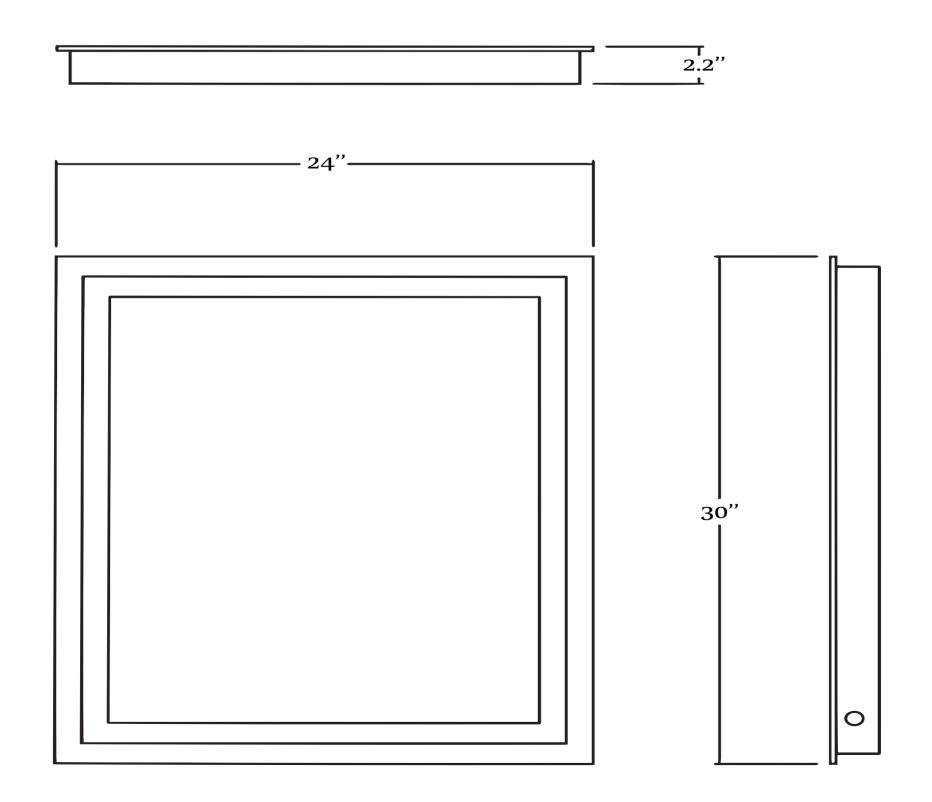

- Please check your product packaging to make Sure the included accessories are in the "list of standard accessories".if any parts are missing, please contact your local dealer immediately
- Do not allow any sharp objects to come in contact with the cabinet, as it will scratch the surface
- Continuous and prolonged exposure to direct sunlight may cause discoloration to the wood.
- Continuous and prolonged exposure to direct sunlight may cause discoloration to the wood.
- Please avoid using cleaning products that contain bleach or ammonia.
- Wood surface should only be cleaned with wood care products such as soapy water or furniture polish.

## **MODLE NO: EVMR34-24X30-LED**





## **ERECTING TOOL**



## DRAWER'S ADJUST



## INSTALLATION INSTRUCTIONS