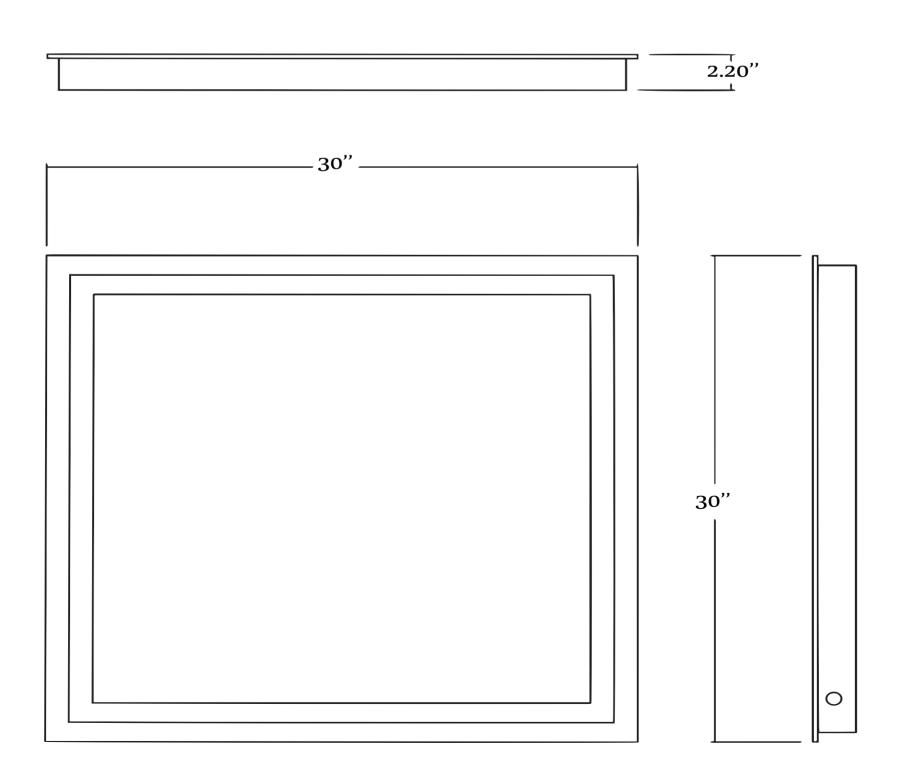

## **ZVIVZ**

- Please check your product packaging to make Sure the included accessories are in the "list of standard accessories".if any parts are missing, please contact your local dealer immediately
- Do not allow any sharp objects to come in contact with the cabinet, as it will scratch the surface
- Continuous and prolonged exposure to direct sunlight may cause discoloration to the wood.
- Continuous and prolonged exposure to direct sunlight may cause discoloration to the wood.
- Please avoid using cleaning products that contain bleach or ammonia.
- Wood surface should only be cleaned with wood care products such as soapy water or furniture polish.

## MODLE NO: EVMR34-30X30-LED





ERECTING TOOL



## DRAWER'S ADJUST



## INSTALLATION INSTRUCTIONS