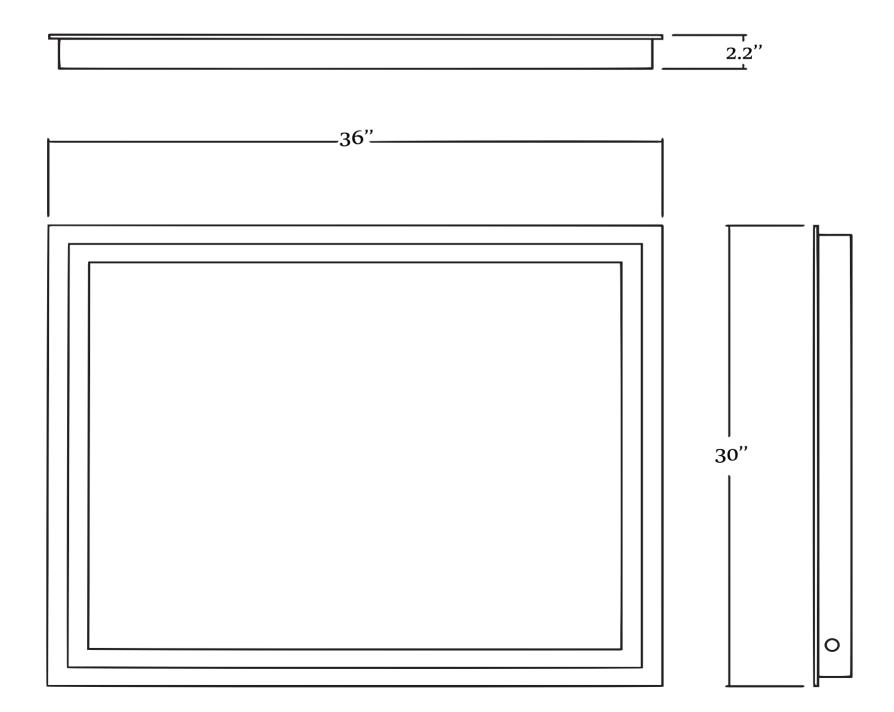

- Please check your product packaging to make Sure the included accessories are in the "list of standard accessories".if any parts are missing, please contact your local dealer immediately
- Do not allow any sharp objects to come in contact with the cabinet, as it will scratch the surface
- Continuous and prolonged exposure to direct sunlight may cause discoloration to the wood.
- Continuous and prolonged exposure to direct sunlight may cause discoloration to the wood.
- Please avoid using cleaning products that contain bleach or ammonia.
- Wood surface should only be cleaned with wood care products such as soapy water or furniture polish.

## MODLE NO: EVMR34-36X30-LED





## **ERECTING TOOL**



## DRAWER'S ADJUST



## INSTALLATION INSTRUCTIONS