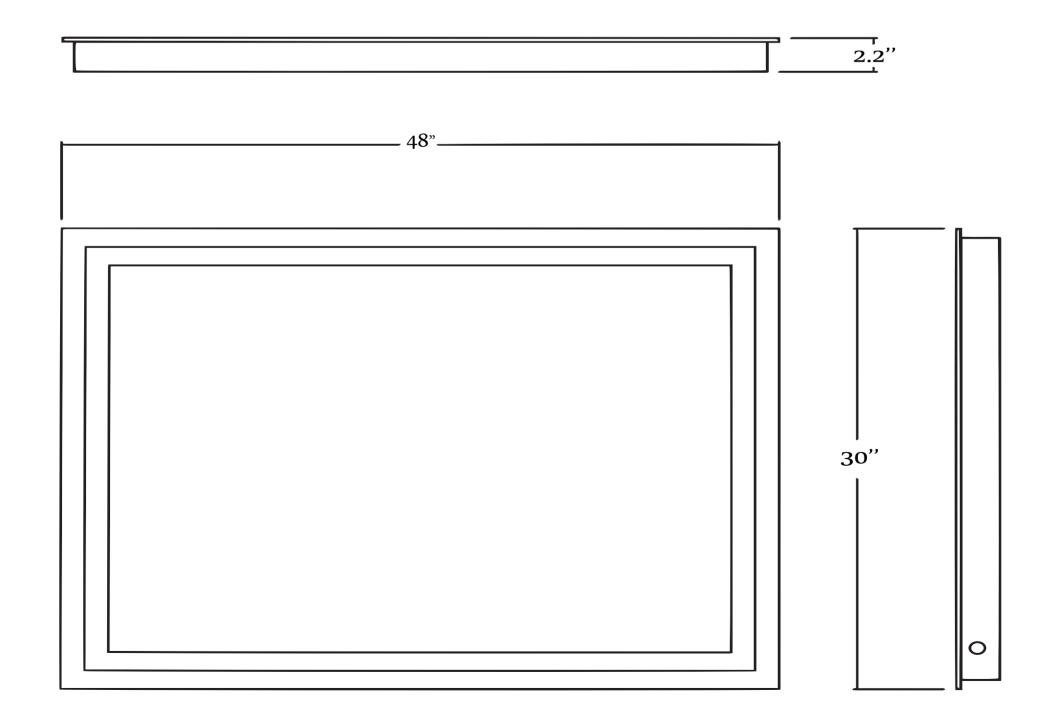

## **ZVIVZ**

- Please check your product packaging to make Sure the included accessories are in the "list of standard accessories".if any parts are missing, please contact your local dealer immediately
- Do not allow any sharp objects to come in contact with the cabinet, as it will scratch the surface
- Continuous and prolonged exposure to direct sunlight may cause discoloration to the wood.
- Continuous and prolonged exposure to direct sunlight may cause discoloration to the wood.
- Please avoid using cleaning products that contain bleach or ammonia.
- Wood surface should only be cleaned with wood care products such as soapy water or furniture polish.

## MODLE NO: EVMR34-48X30-LED





ERECTING TOOL



## DRAWER'S ADJUST



## INSTALLATION INSTRUCTIONS