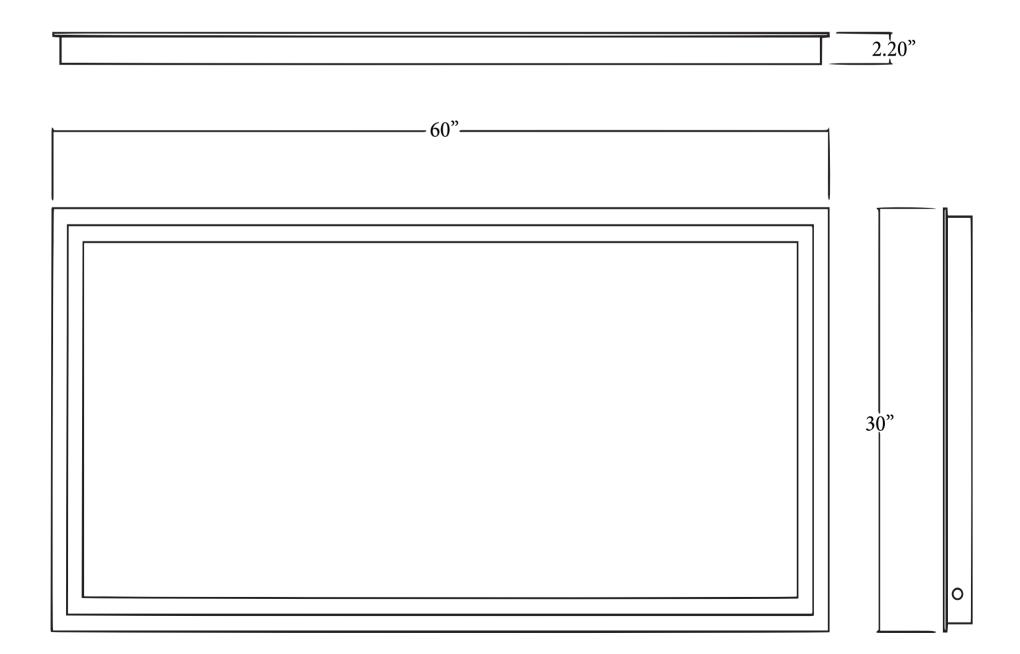

- Please check your product packaging to make Sure the included accessories are in the "list of standard accessories".if any parts are missing, please contact your local dealer immediately
- Do not allow any sharp objects to come in contact with the cabinet, as it will scratch the surface
- Continuous and prolonged exposure to direct sunlight may cause discoloration to the wood.
- Continuous and prolonged exposure to direct sunlight may cause discoloration to the wood.
- Please avoid using cleaning products that contain bleach or ammonia.
- Wood surface should only be cleaned with wood care products such as soapy water or furniture polish.

## MODLE NO: EVMR34-60X30-LED





## **ERECTING TOOL**



## DRAWER'S ADJUST



## INSTALLATION INSTRUCTIONS