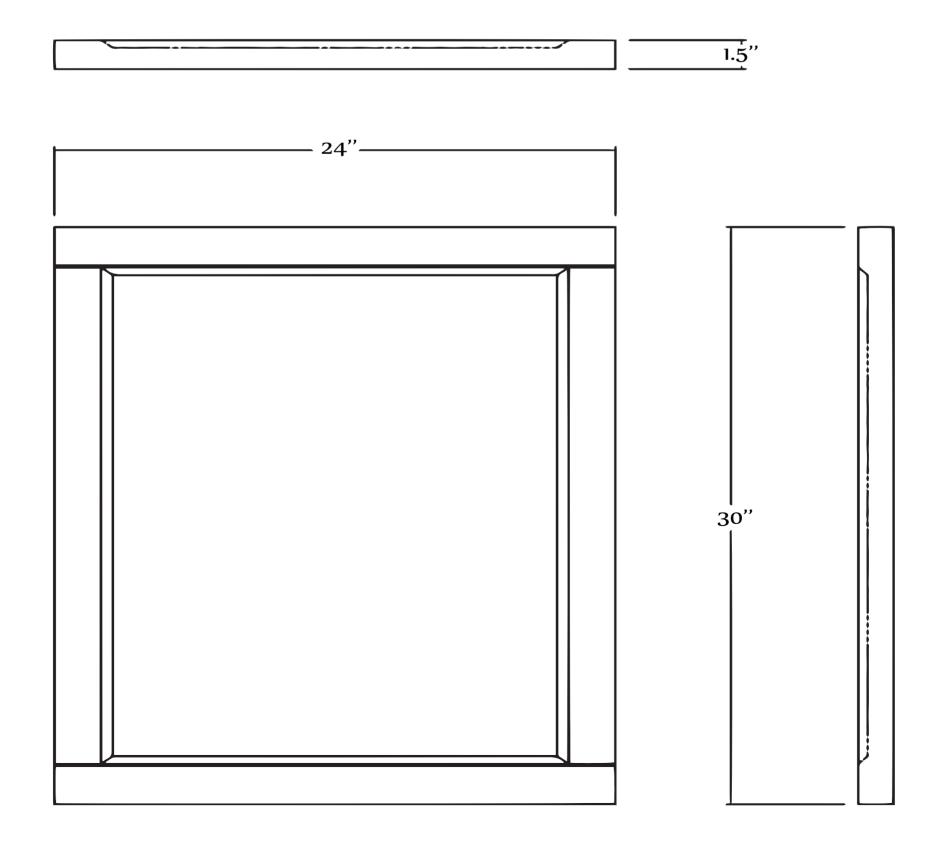

- Please check your product packaging to make Sure the included accessories are in the "list of standard accessories".if any parts are missing, please contact your local dealer immediately
- Do not allow any sharp objects to come in contact with the cabinet, as it will scratch the surface
- Continuous and prolonged exposure to direct sunlight may cause discoloration to the wood.
- Continuous and prolonged exposure to direct sunlight may cause discoloration to the wood.
- Please avoid using cleaning products that contain bleach or ammonia.
- Wood surface should only be cleaned with wood care products such as soapy water or furniture polish.

## MODLE NO: EVMR412-24X30-WH





## **ERECTING TOOL**



## DRAWER'S ADJUST



## INSTALLATION INSTRUCTIONS