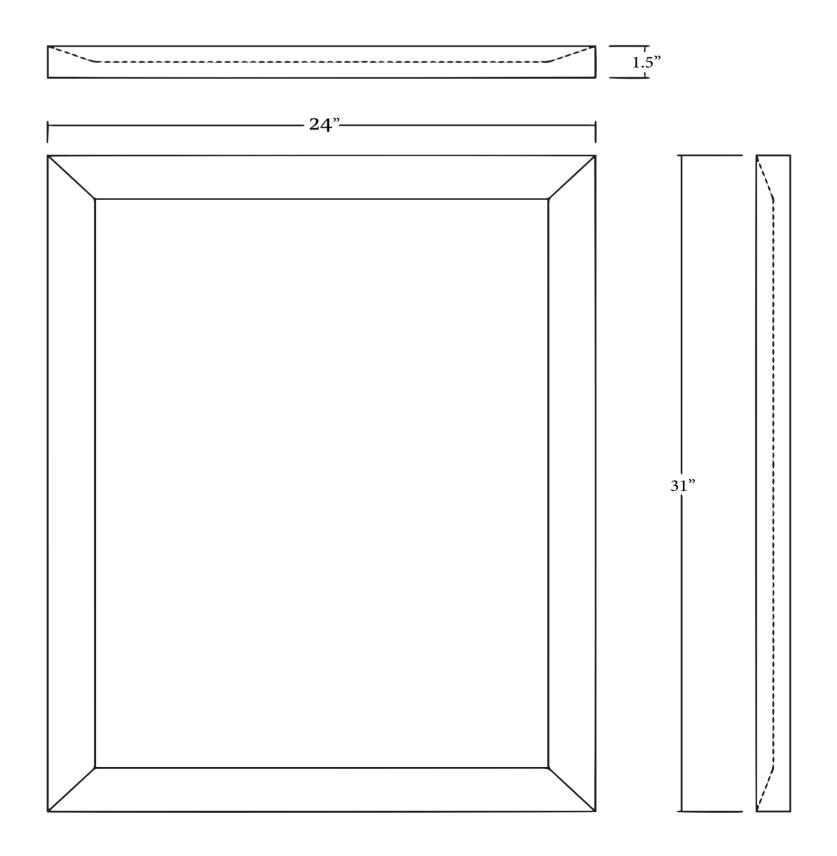

- Please check your product packaging to make Sure the included accessories are in the "list of standard accessories".if any parts are missing, please contact your local dealer immediately
- Do not allow any sharp objects to come in contact with the cabinet, as it will scratch the surface
- Continuous and prolonged exposure to direct sunlight may cause discoloration to the wood.
- Continuous and prolonged exposure to direct sunlight may cause discoloration to the wood.
- Please avoid using cleaning products that contain bleach or ammonia.
- Wood surface should only be cleaned with wood care products such as soapy water or furniture polish.

## MODLE NO: EVMR514-36X30-WH





## **ERECTING TOOL**



## DRAWER'S ADJUST



## INSTALLATION INSTRUCTIONS