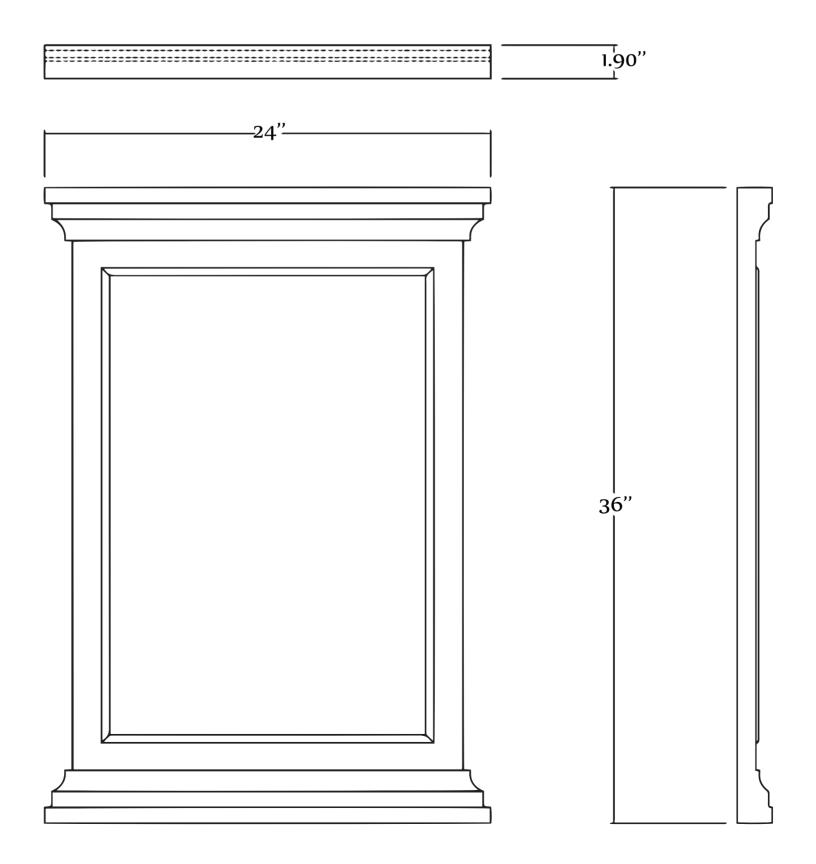

- Please check your product packaging to make Sure the included accessories are in the "list of standard accessories".if any parts are missing, please contact your local dealer immediately
- Do not allow any sharp objects to come in contact with the cabinet, as it will scratch the surface
- Continuous and prolonged exposure to direct sunlight may cause discoloration to the wood.
- Continuous and prolonged exposure to direct sunlight may cause discoloration to the wood.
- Please avoid using cleaning products that contain bleach or ammonia.
- Wood surface should only be cleaned with wood care products such as soapy water or furniture polish.

## MODLE NO: EVMR709-24WH





## **ERECTING TOOL**



## DRAWER'S ADJUST



## INSTALLATION INSTRUCTIONS