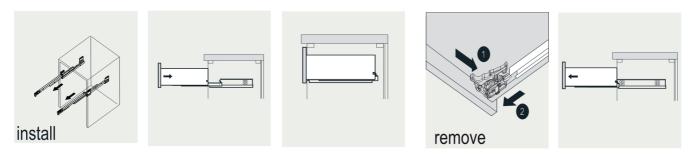

## **MODLE NO: EVSK24X13-WH**

- Please check your product packaging to make Sure the included accessories are in the "list of standard accessories".if any parts are missing, please contact your local dealer immediately
- Do not allow any sharp objects to come in contact with the cabinet, as it will scratch the surface
- Continuous and prolonged exposure to direct EVSK24X-13WH-Stone\_A\_Main sunlight may cause discoloration to the wood.
- Continuous and prolonged exposure to direct sunlight may cause discoloration to the wood.
- Please avoid using cleaning products that contain bleach or ammonia.
- Wood surface should only be cleaned with wood care products such as soapy water or furniture polish.







## **ERECTING TOOL**



## DRAWER'S ADJUST



## INSTALLATION INSTRUCTIONS