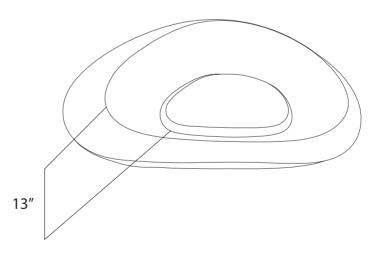

## **MODLE NO: EVSK24X13-WH**

- Please check your product packaging to make Sure the included accessories are in the "list of standard accessories".if any parts are missing, please contact your local dealer immediately
- Do not allow any sharp objects to come in contact with the cabinet, as it will scratch the surface
- Continuous and prolonged exposure to direct EVSK24X-13WH-Stone\_A\_Main sunlight may cause discoloration to the wood.
- Continuous and prolonged exposure to direct sunlight may cause discoloration to the wood.
- Please avoid using cleaning products that contain bleach or ammonia.
- Wood surface should only be cleaned with wood care products such as soapy water or furniture polish.







## **ERECTING TOOL**



## DRAWER'S ADJUST



## INSTALLATION INSTRUCTIONS