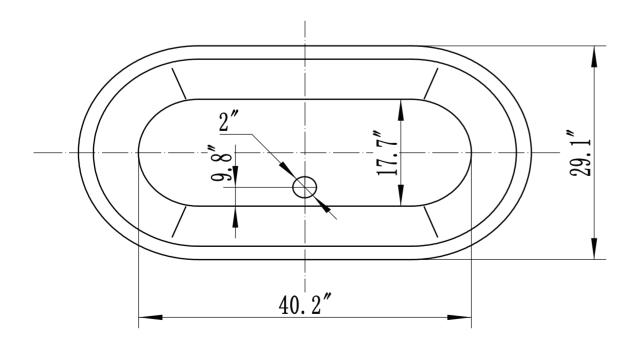

## **MODLE NO: EVTB6201-59WH**

- Please check your product packaging to make Sure the included accessories are in the "list of standard accessories".if any parts are missing, please contact your local dealer immediately
- Do not allow any sharp objects to come in contact with the cabinet, as it will scratch the surface
- Continuous and prolonged exposure to direct sunlight may cause discoloration to the wood.
- Continuous and prolonged exposure to direct sunlight may cause discoloration to the wood.
- Please avoid using cleaning products that contain bleach or ammonia.
- Wood surface should only be cleaned with wood care products such as soapy water or furniture polish.











## **INSTALLATION INSTRUCTIONS**