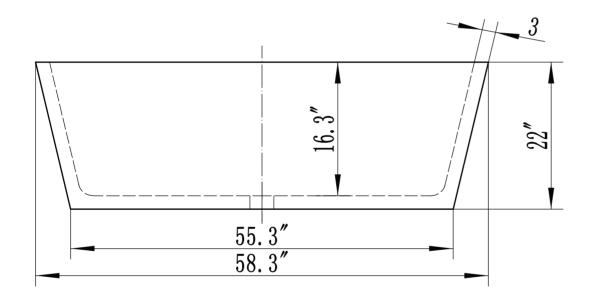

## **MODLE NO: EVTB6201-59WH**

- Please check your product packaging to make Sure the included accessories are in the "list of standard accessories".if any parts are missing, please contact your local dealer immediately
- Do not allow any sharp objects to come in contact with the cabinet, as it will scratch the surface
- Continuous and prolonged exposure to direct sunlight may cause discoloration to the wood.
- Continuous and prolonged exposure to direct sunlight may cause discoloration to the wood.
- Please avoid using cleaning products that contain bleach or ammonia.
- Wood surface should only be cleaned with wood care products such as soapy water or furniture polish.











## **INSTALLATION INSTRUCTIONS**