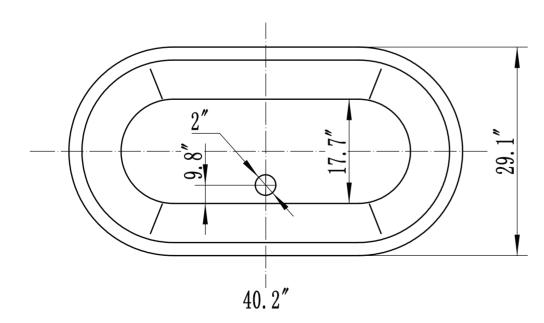

- Please check your product packaging to make Sure the included accessories are in the "list of standard accessories".if any parts are missing, please contact your local dealer immediately
- Do not allow any sharp objects to come in contact with the cabinet, as it will scratch the surface
- Continuous and prolonged exposure to direct sunlight may cause discoloration to the wood.
- Continuous and prolonged exposure to direct sunlight may cause discoloration to the wood.
- Please avoid using cleaning products that contain bleach or ammonia.
- Wood surface should only be cleaned with wood care products such as soapy water or furniture polish.

## MODLE NO: EVTB6206-59WH









## **ERECTING TOOL**



## DRAWER'S ADJUST



## **INSTALLATION INSTRUCTIONS**