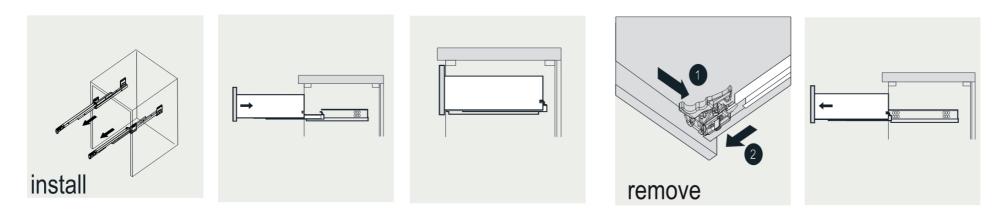

- Please check your product packaging to make Sure the included accessories are in the "list of standard accessories".if any parts are missing, please contact your local dealer immediately
- Do not allow any sharp objects to come in contact with the cabinet, as it will scratch the surface
- Continuous and prolonged exposure to direct sunlight may cause discoloration to the wood.
- Continuous and prolonged exposure to direct sunlight may cause discoloration to the wood.
- Please avoid using cleaning products that contain bleach or ammonia.
- Wood surface should only be cleaned with wood care products such as soapy water or furniture polish.

## MODLE NO: EVTB6206-59WH









## **ERECTING TOOL**



## DRAWER'S ADJUST



## **INSTALLATION INSTRUCTIONS**