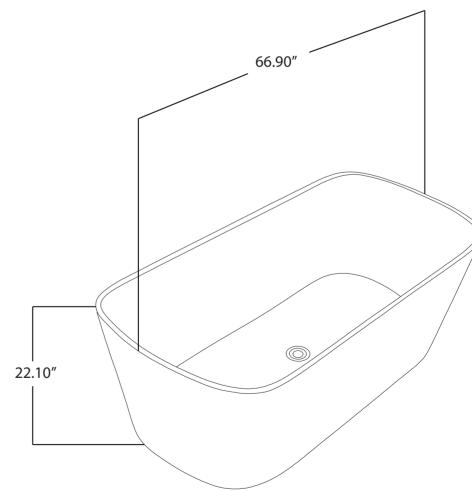

## $\mathbb{Z}VVZ$

- Please check your product packaging to make Sure the included accessories are in the "list of standard accessories".if any parts are missing, please contact your local dealer immediately
- Do not allow any sharp objects to come in contact with the cabinet, as it will scratch the surface
- Continuous and prolonged exposure to direct sunlight may cause discoloration to the wood.
- Continuous and prolonged exposure to direct sunlight may cause discoloration to the wood.
- Please avoid using cleaning products that contain bleach or ammonia.
- Wood surface should only be cleaned with wood care products such as soapy water or furniture polish.

## **MODLE NO: EVTB6226-67WH**









– 31.50″ \_\_\_\_

ERECTING TOOL



## DRAWER'S ADJUST



## INSTALLATION INSTRUCTIONS