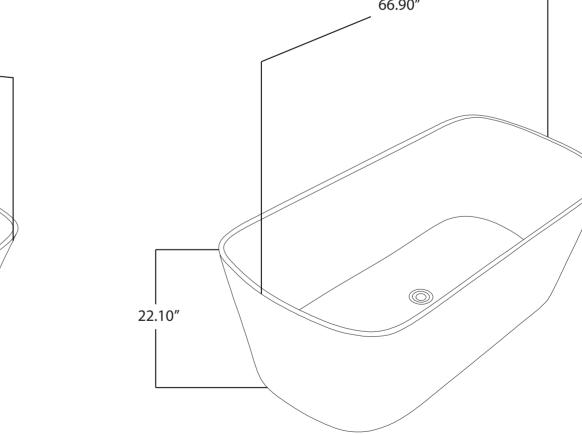

## $\mathbb{Z}VVZ$

- Please check your product packaging to make Sure the included accessories are in the "list of standard accessories".if any parts are missing, please contact your local dealer immediately
- Do not allow any sharp objects to come in contact with the cabinet, as it will scratch the surface
- Continuous and prolonged exposure to direct sunlight may cause discoloration to the wood.
- Continuous and prolonged exposure to direct sunlight may cause discoloration to the wood.
- Please avoid using cleaning products that contain bleach or ammonia.
- Wood surface should only be cleaned with wood care products such as soapy water or furniture polish.

## **MODLE NO: EVTB6226-67WH**









– 31.50″ \_\_\_\_

ERECTING TOOL



## DRAWER'S ADJUST



## INSTALLATION INSTRUCTIONS