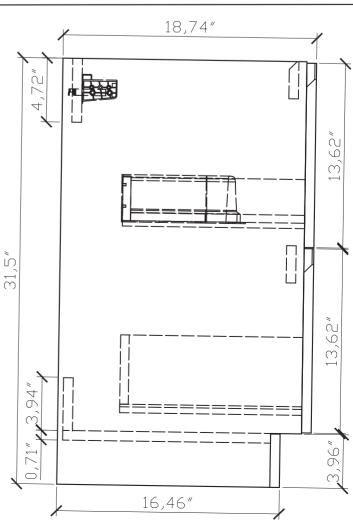

## **ZVIV**

- Please check your product packaging to make Sure the included accessories are in the "list of standard accessories".if any parts are missing, please contact your local dealer immediately
- Do not allow any sharp objects to come in contact with the cabinet, as it will scratch the surface
- Continuous and prolonged exposure to direct sunlight may cause discoloration to the wood.
- Continuous and prolonged exposure to direct sunlight may cause discoloration to the wood.
- Please avoid using cleaning products that contain bleach or ammonia.
- Wood surface should only be cleaned with wood care products such as soapy water or furniture polish.



## **MODLE NO: EVVN12-DS-48RSWD-FS**











## DRAWER'S ADJUST



## **INSTALLATION INSTRUCTIONS**