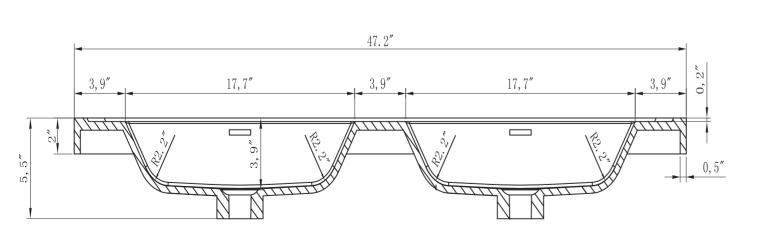

## **ZVIV**

- Please check your product packaging to make Sure the included accessories are in the "list of standard accessories".if any parts are missing, please contact your local dealer immediately
- Do not allow any sharp objects to come in contact with the cabinet, as it will scratch the surface
- Continuous and prolonged exposure to direct sunlight may cause discoloration to the wood.
- Continuous and prolonged exposure to direct sunlight may cause discoloration to the wood.
- Please avoid using cleaning products that contain bleach or ammonia.
- Wood surface should only be cleaned with wood care products such as soapy water or furniture polish.



## **MODLE NO: EVVN12-DS-48RSWD-FS**











## DRAWER'S ADJUST



## **INSTALLATION INSTRUCTIONS**